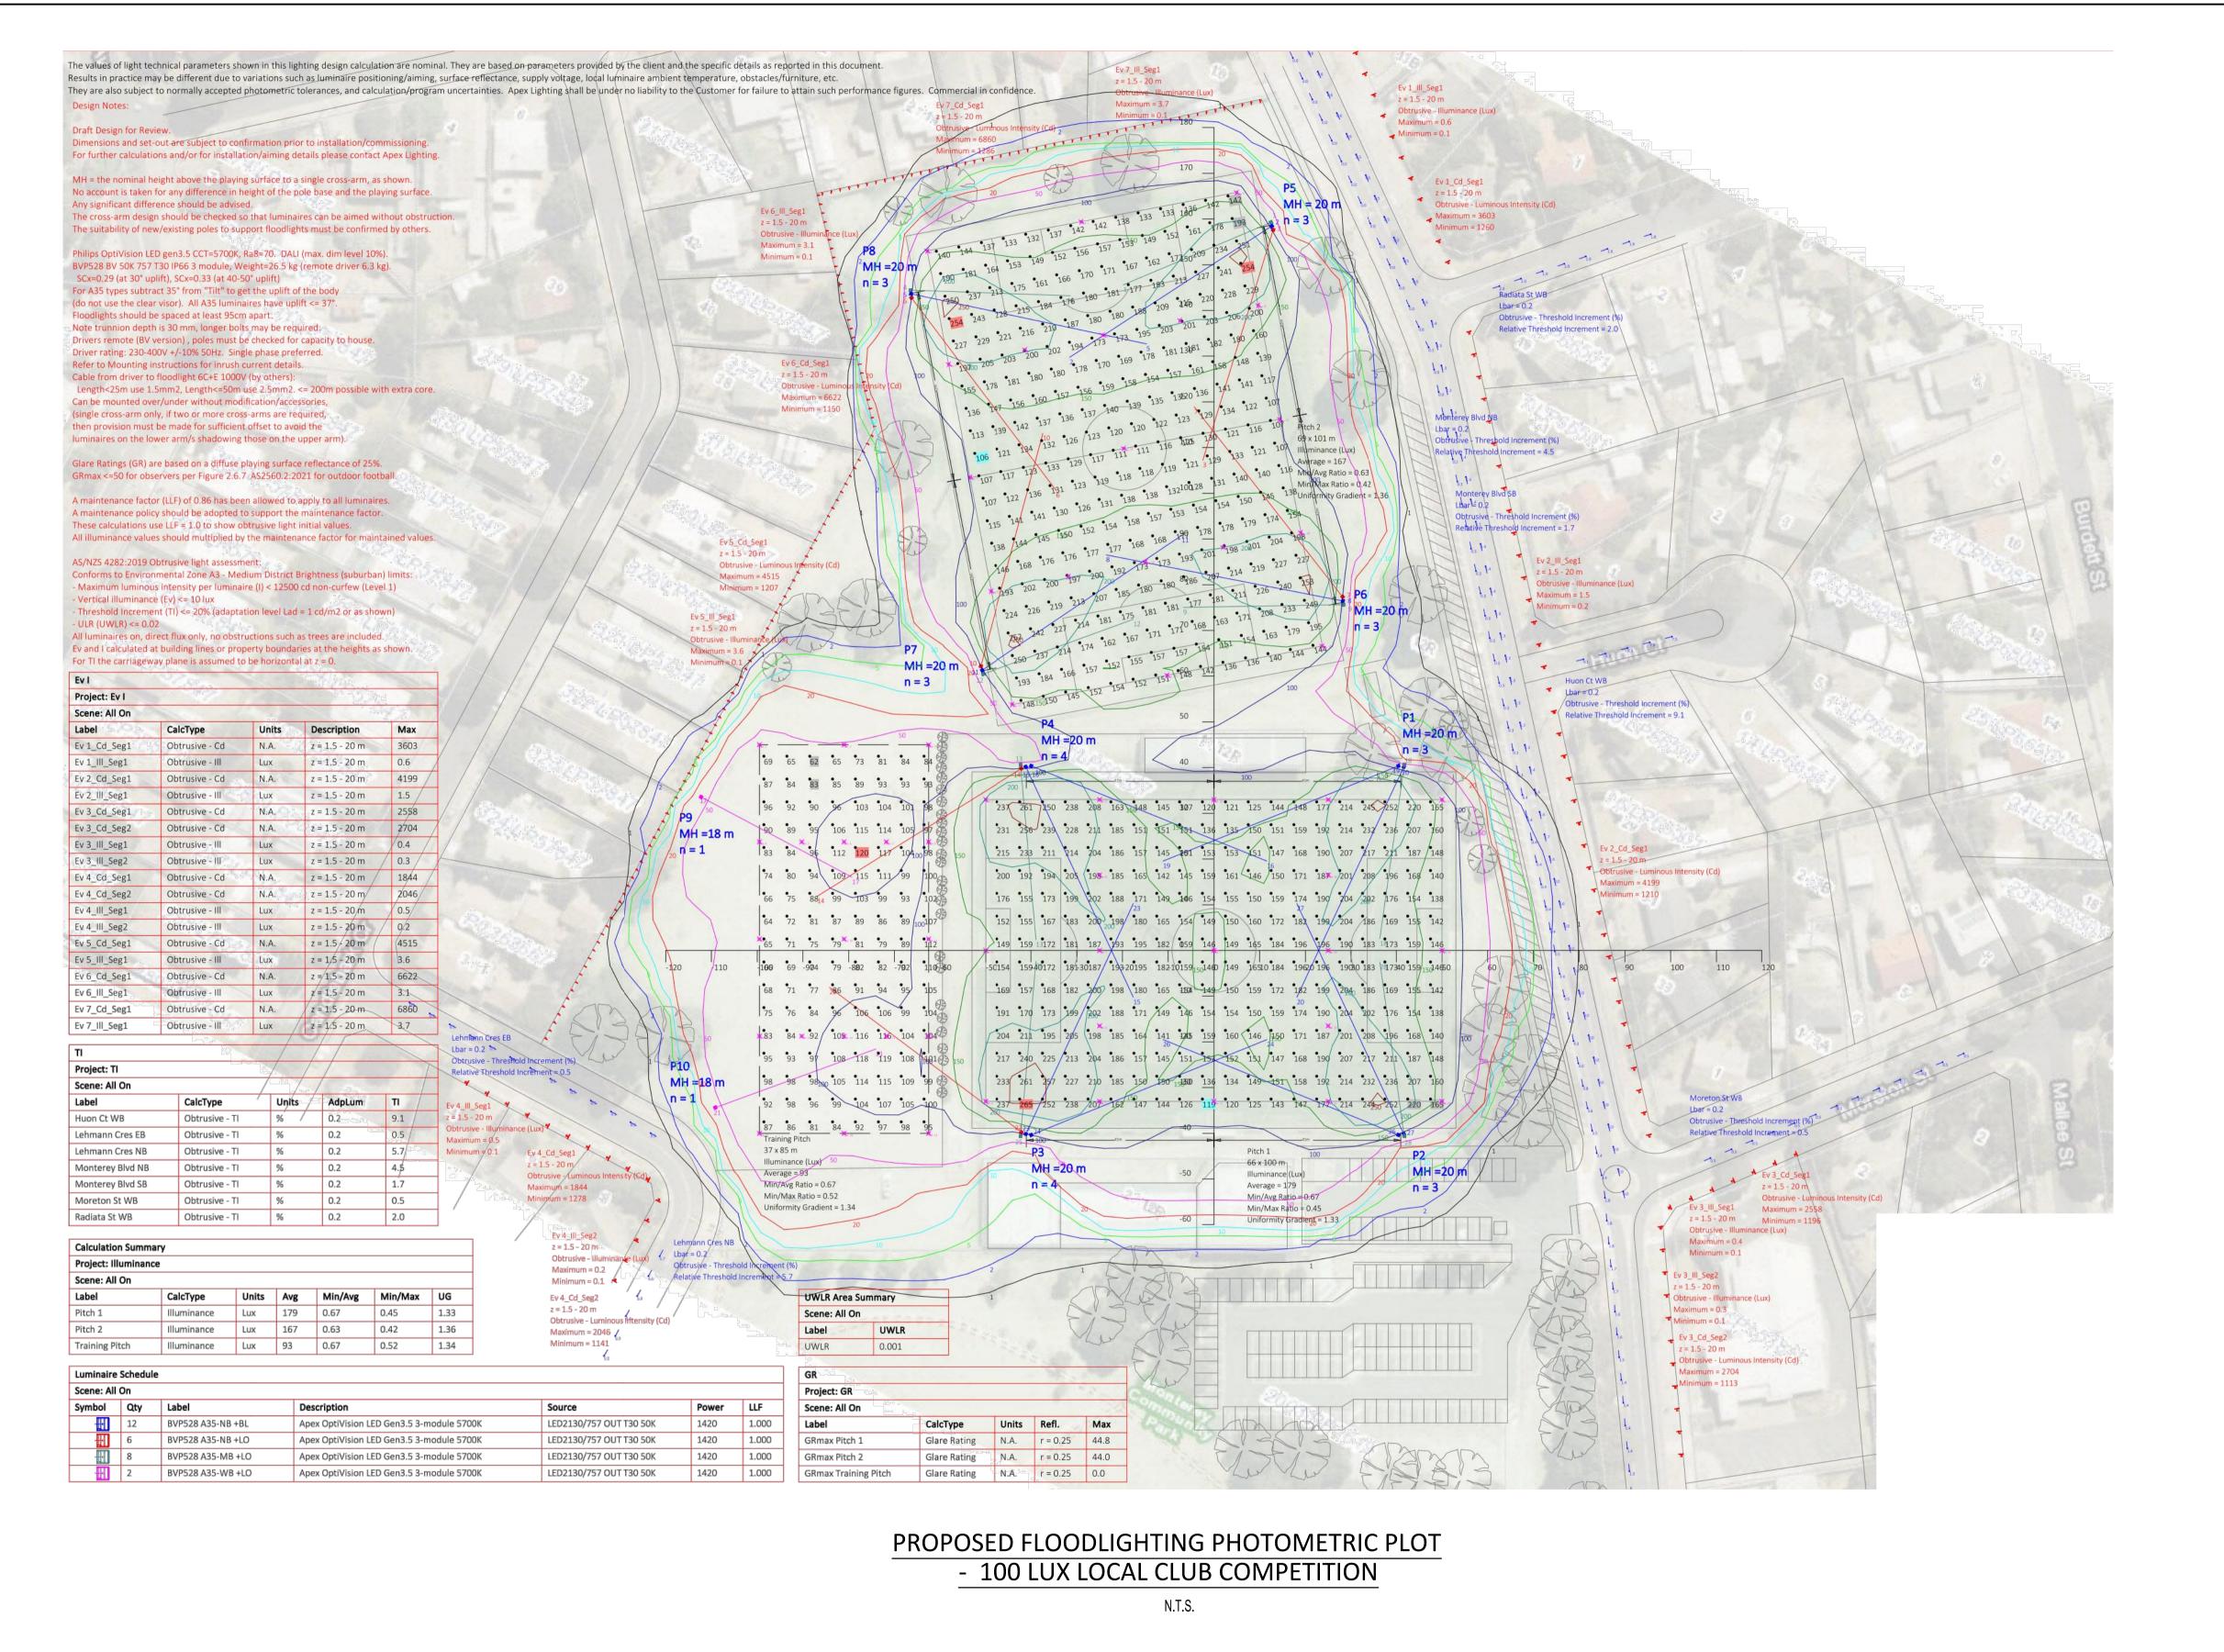

|              | LEGEND                              |      |                           |                |                                                 |             |                        |             |                   |                 |                                                |
|--------------|-------------------------------------|------|---------------------------|----------------|-------------------------------------------------|-------------|------------------------|-------------|-------------------|-----------------|------------------------------------------------|
| 0>           | 3 ASPECT LANTERN (200mm)            |      | SIGN                      | E              | EXISTING PEDESTAL                               | W           | WATER METER            | H