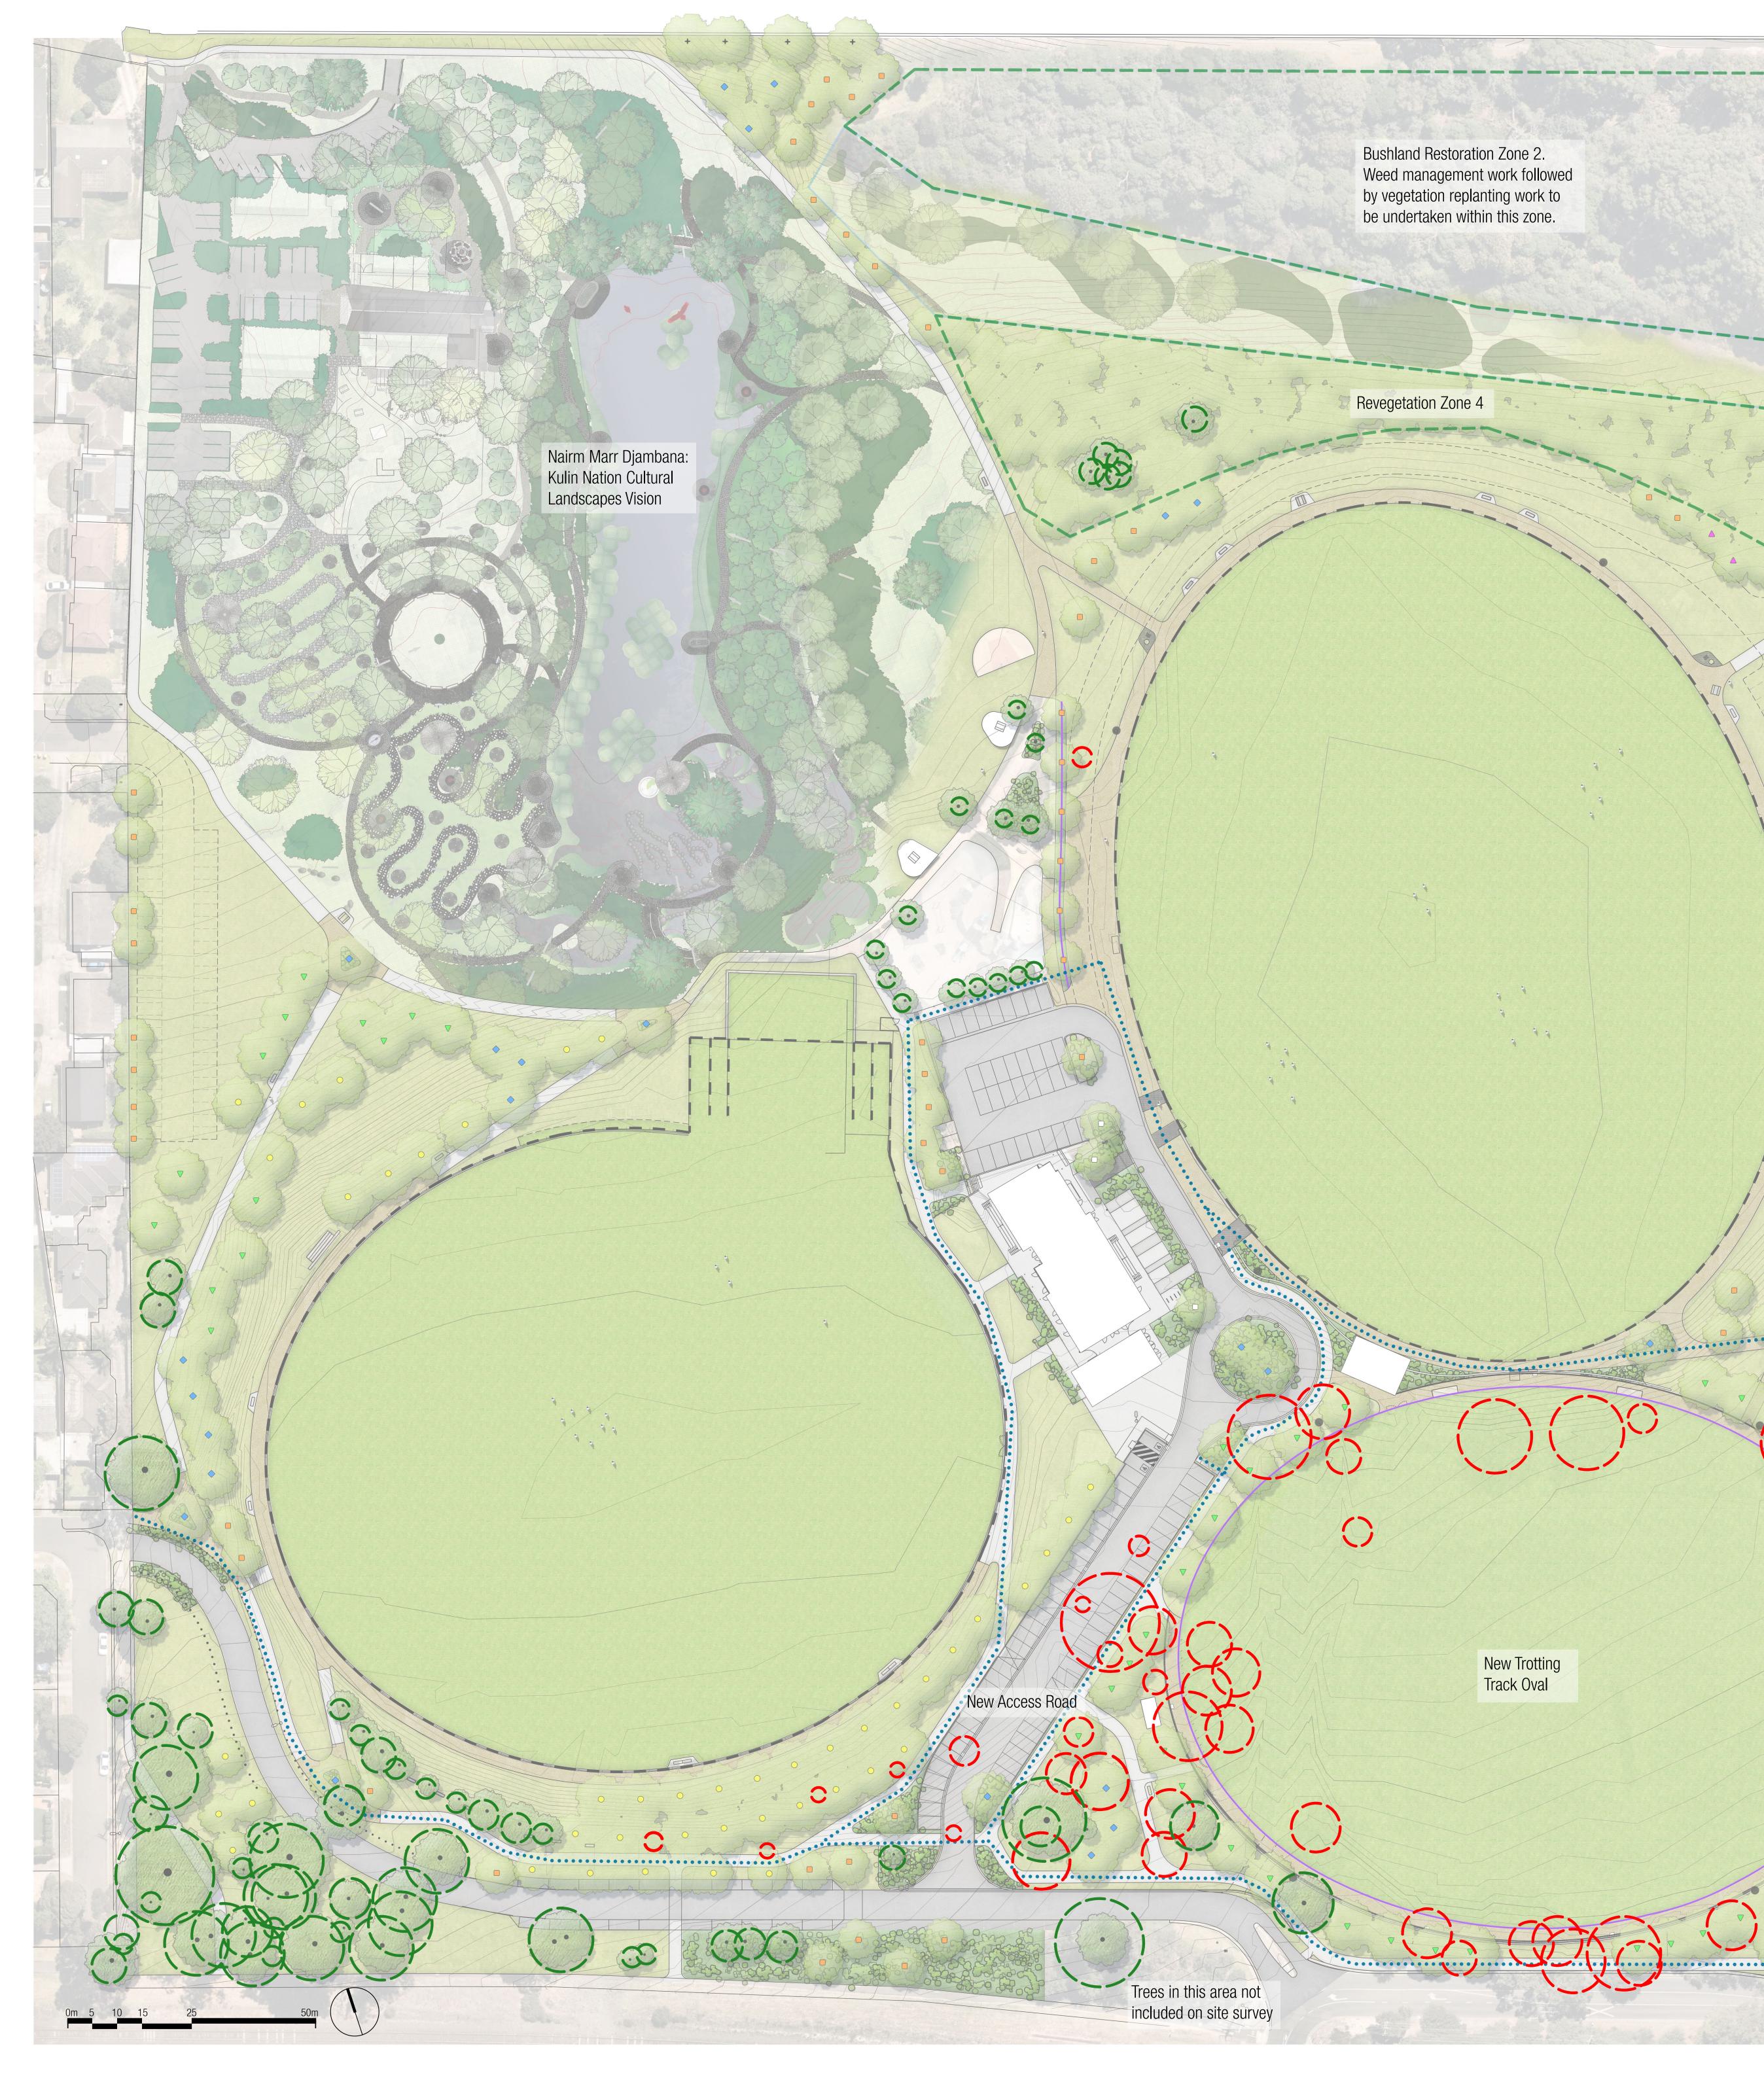

## JUBILEE PARK PARKLANDS TREE RETENTION AND REMOVAL PLAN

J:\1879 Jubilee Park Stadium\5. Design\Drawings\InDesign

LEGEND

Existing trees to be retained +protected

(1)

X

6

New Jubilee Park Stadium

Existing trees to be removed

Note: This plan is prepared FOR INFORMATION purposes only, and has been complied from survey data from various sources as well as aerial imagery approximating tree locations, where survey data has been omitted. The indicated tree removal locations are therefore indicative only and this plan does not constitute a contractual Tree Removal document. Trees shown to be removed are in response to proposed building, civil and landscape works known in October 2021 and may alter subject to detailed design resolution of some park areas. All tree removals are to be reviewed and approved on site by Frankston City Council prior to any demolition works being undertaken.

MDG Landscape Architects Scale 1:500 at A0 . October 2021

01