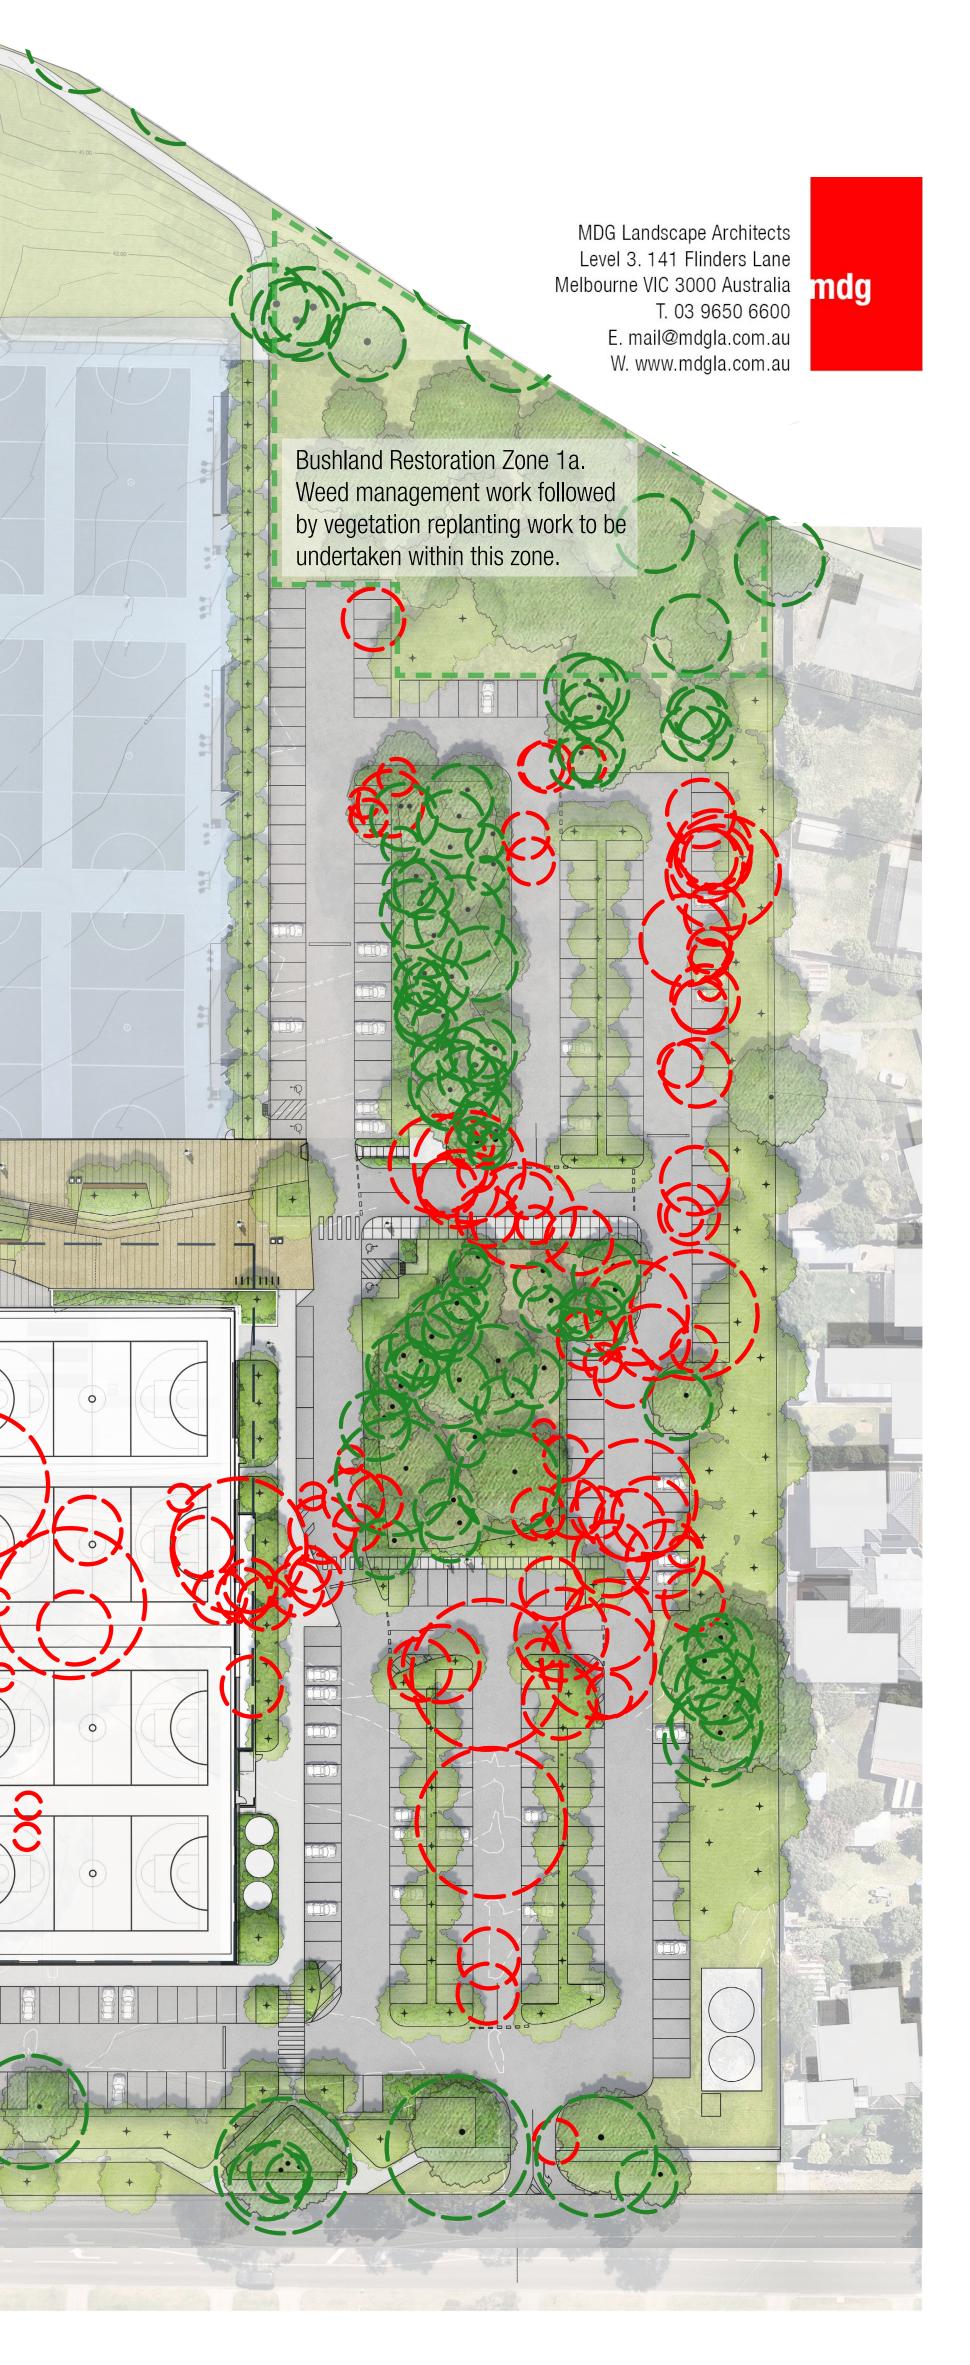

## JUBILEE PARK PARKLANDS TREE RETENTION AND REMOVAL PLAN

J:\1879 Jubilee Park Stadium\5. Design\Drawings\InDesign

LEGEND

Existing trees to be retained +protected

(1)

X

6

New Jubilee Park Stadium

Existing trees to be removed

Note: This plan is prepared FOR INFORMATION purposes only, and has been complied from survey data from various sources as well as aerial imagery approximating tree locations, where survey data has been omitted. The indicated tree removal locations are therefore indicative only and this plan does not constitute a contractual Tree Removal document. Trees shown to be removed are in response to proposed building, civil and landscape works known in October 2021 and may alter subject to detailed design resolution of some park areas. All tree removals are to be reviewed and approved on site by Frankston City Council prior to any demolition works being undertaken.

MDG Landscape Architects Scale 1:500 at A0 . October 2021

01