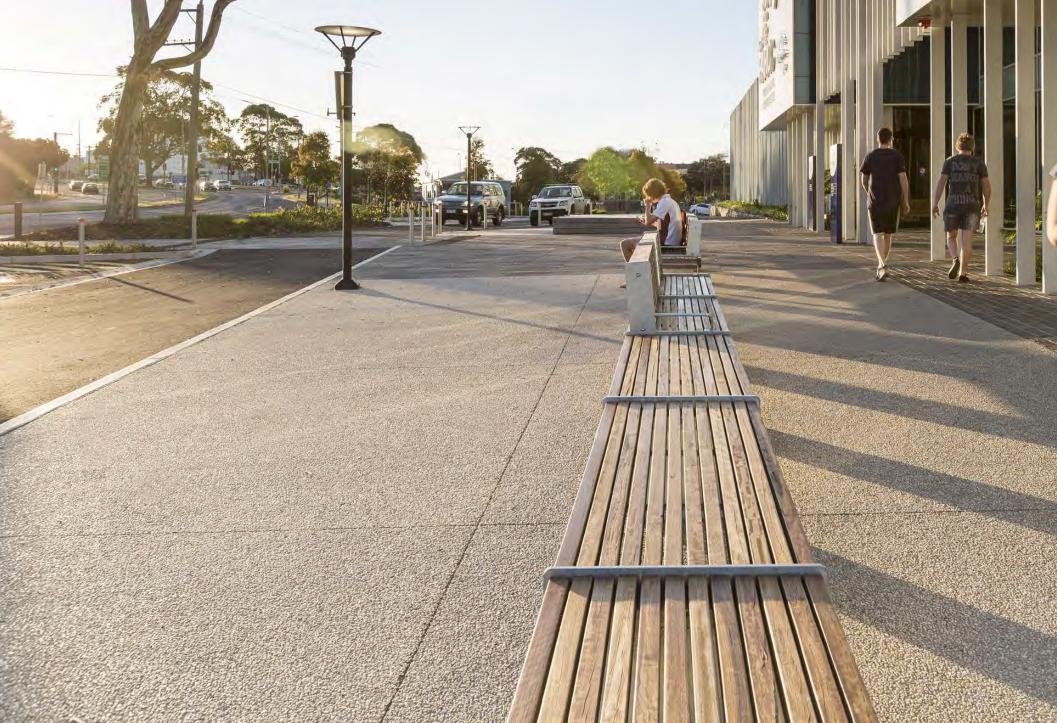

## Design intent images:

Green treed backdrop to all sporting ovals

Flowing path network based on existing forms

Path widths adequate to allow shared use and define circulation hierarchy

Indigenous tree planting to the revegetation or conservation areas

Highlight paving used in key areas to define hierarchy

Flowing path network based on existing forms

Concrete perimeter track to ovals encouraging walking and running

Picnic tables provided to encourage activation of open space