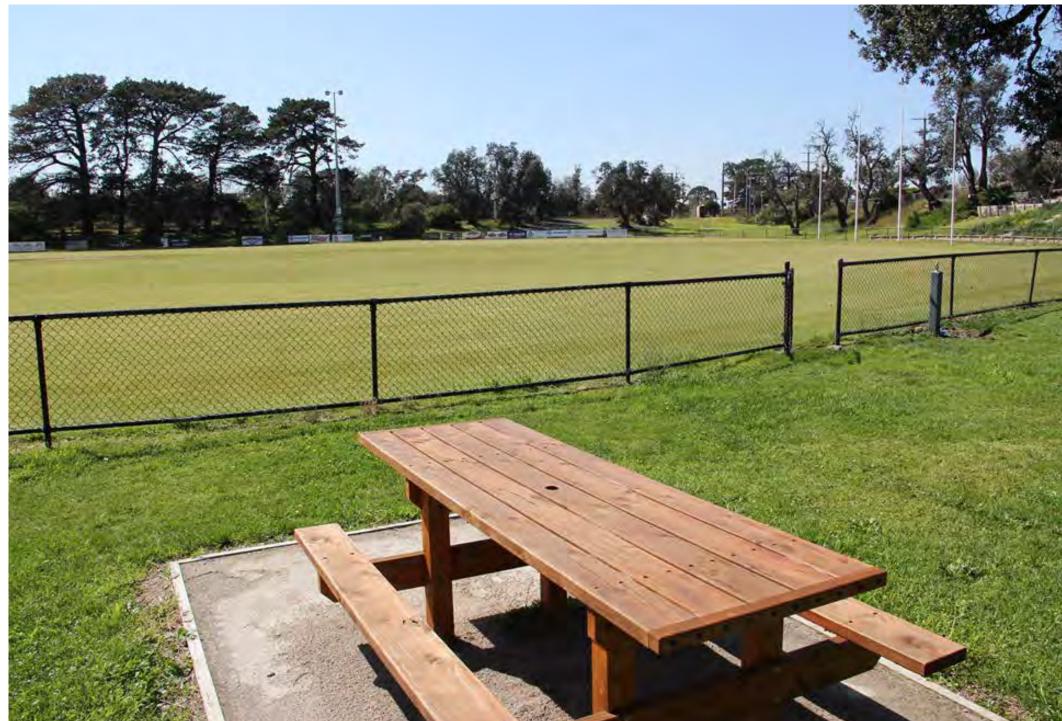

Highlight paving used in key areas to define hierarchy

Flowing path network based on existing forms

Concrete perimeter track to ovals encouraging walking and running

Picnic tables provided to encourage activation of open space