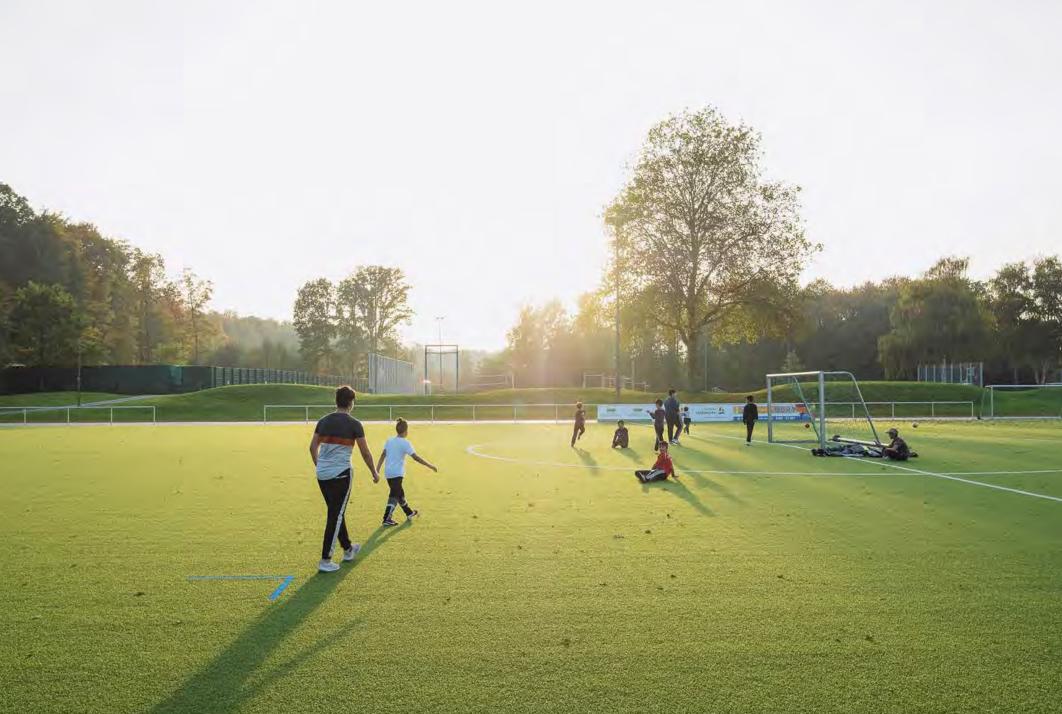

## Design intent images:

Green treed backdrop to all sporting ovals

Flowing path network based on existing forms

Path widths adequate to allow shared use and define circulation hierarchy

Indigenous tree planting to the revegetation or conservation areas

Highlight paving used in key areas to define hierarchy

Flowing path network based on existing forms

Concrete perimeter track to ovals encouraging walking and running

Picnic tables provided to encourage activation of open space