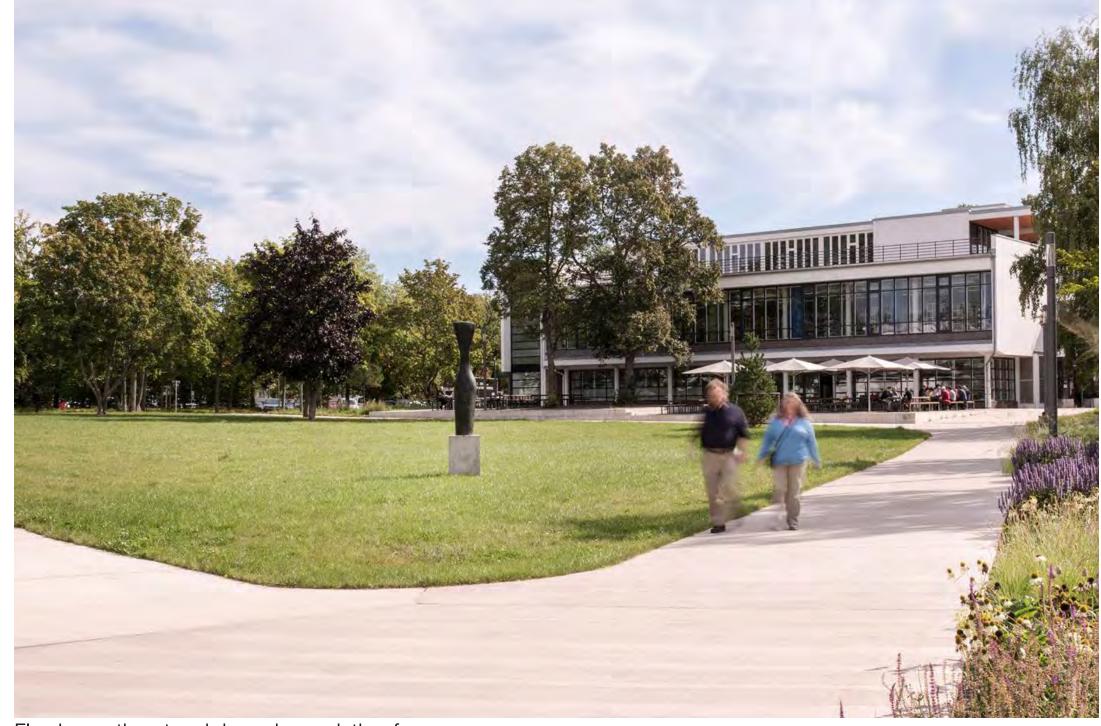

## Design intent images:

Green treed backdrop to all sporting ovals

Flowing path network based on existing forms

Path widths adequate to allow shared use and define circulation hierarchy

Indigenous tree planting to the revegetation or conservation areas

Highlight paving used in key areas to define hierarchy

Flowing path network based on existing forms

Concrete perimeter track to ovals encouraging walking and running

Picnic tables provided to encourage activation of open space