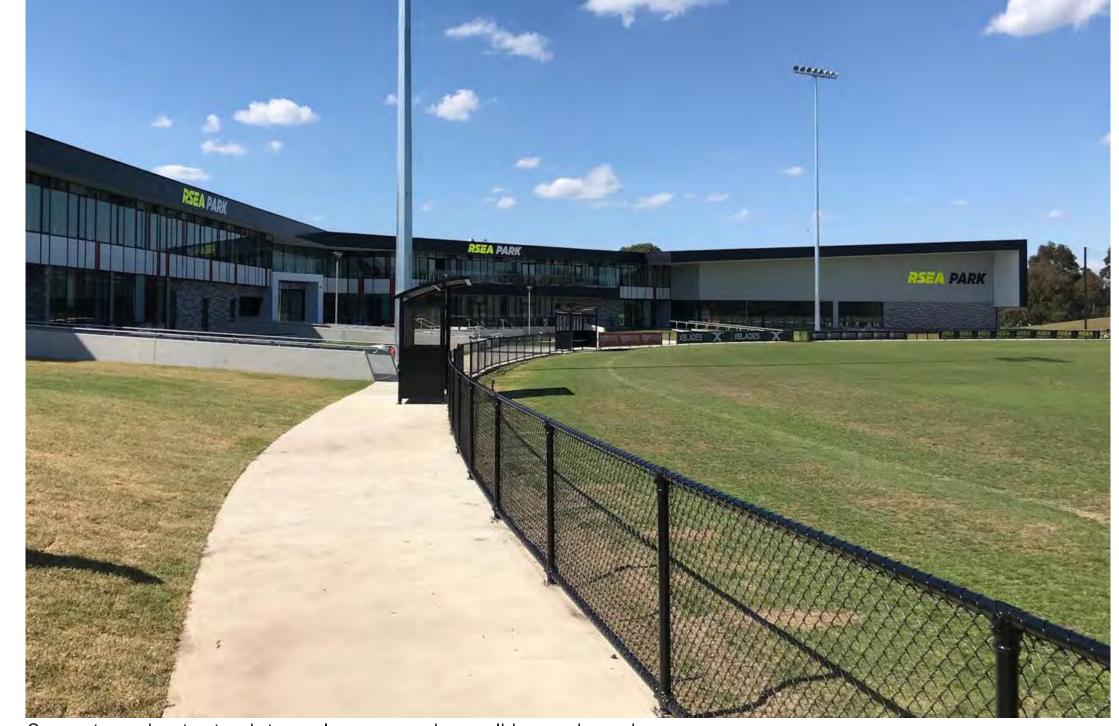

## Design intent images:

Green treed backdrop to all sporting ovals

Flowing path network based on existing forms

Path widths adequate to allow shared use and define circulation hierarchy

Indigenous tree planting to the revegetation or conservation areas

Highlight paving used in key areas to define hierarchy

Flowing path network based on existing forms

Concrete perimeter track to ovals encouraging walking and running

Picnic tables provided to encourage activation of open space