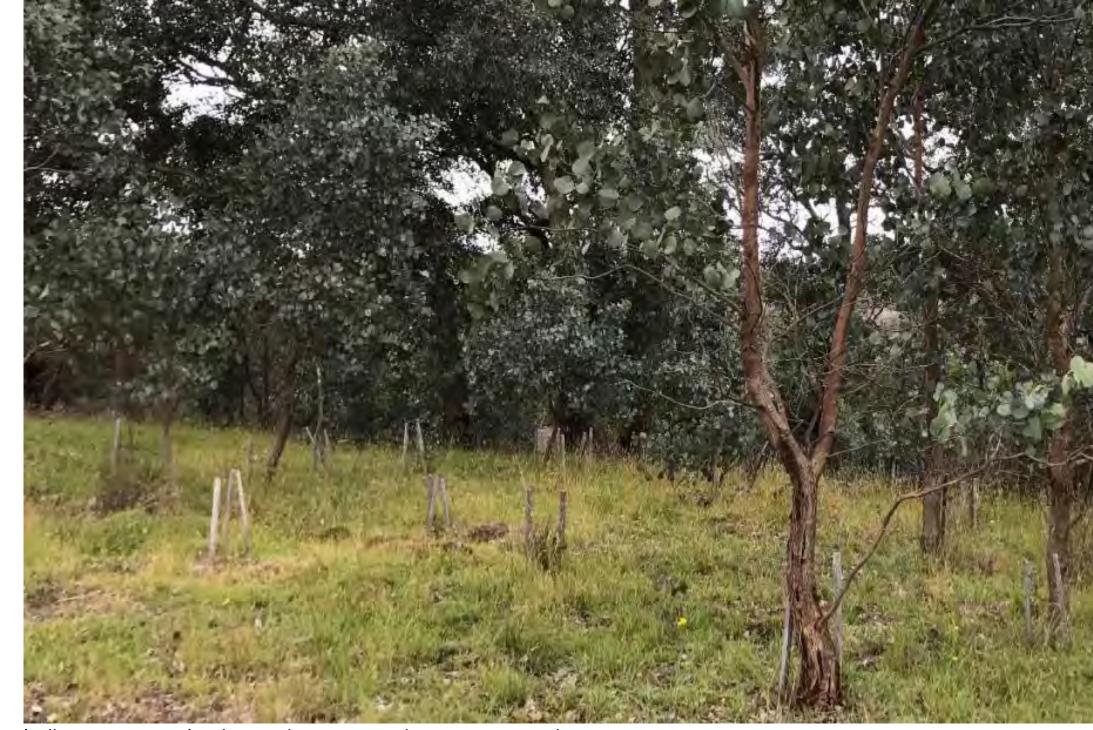

## Design intent images:

Green treed backdrop to all sporting ovals

Flowing path network based on existing forms

Path widths adequate to allow shared use and define circulation hierarchy

Indigenous tree planting to the revegetation or conservation areas

## Tree planting schedule:

Eucalyptus radiata

Eucalyptus ovata

Narrow-leaf Peppermint

Eucalyptus viminalis subs pryoriana

Gippsland Manna Gum

Swamp Gum

Banksia marginata

Silver Banksia

Black She-Oak

Pyrus betulaefolioa 'Southworth Dancer'

Allocasuarina littoralis

Southworth Dancer Pear

Carparking

122 = Overflow (informal)

437 = Designated (formal)