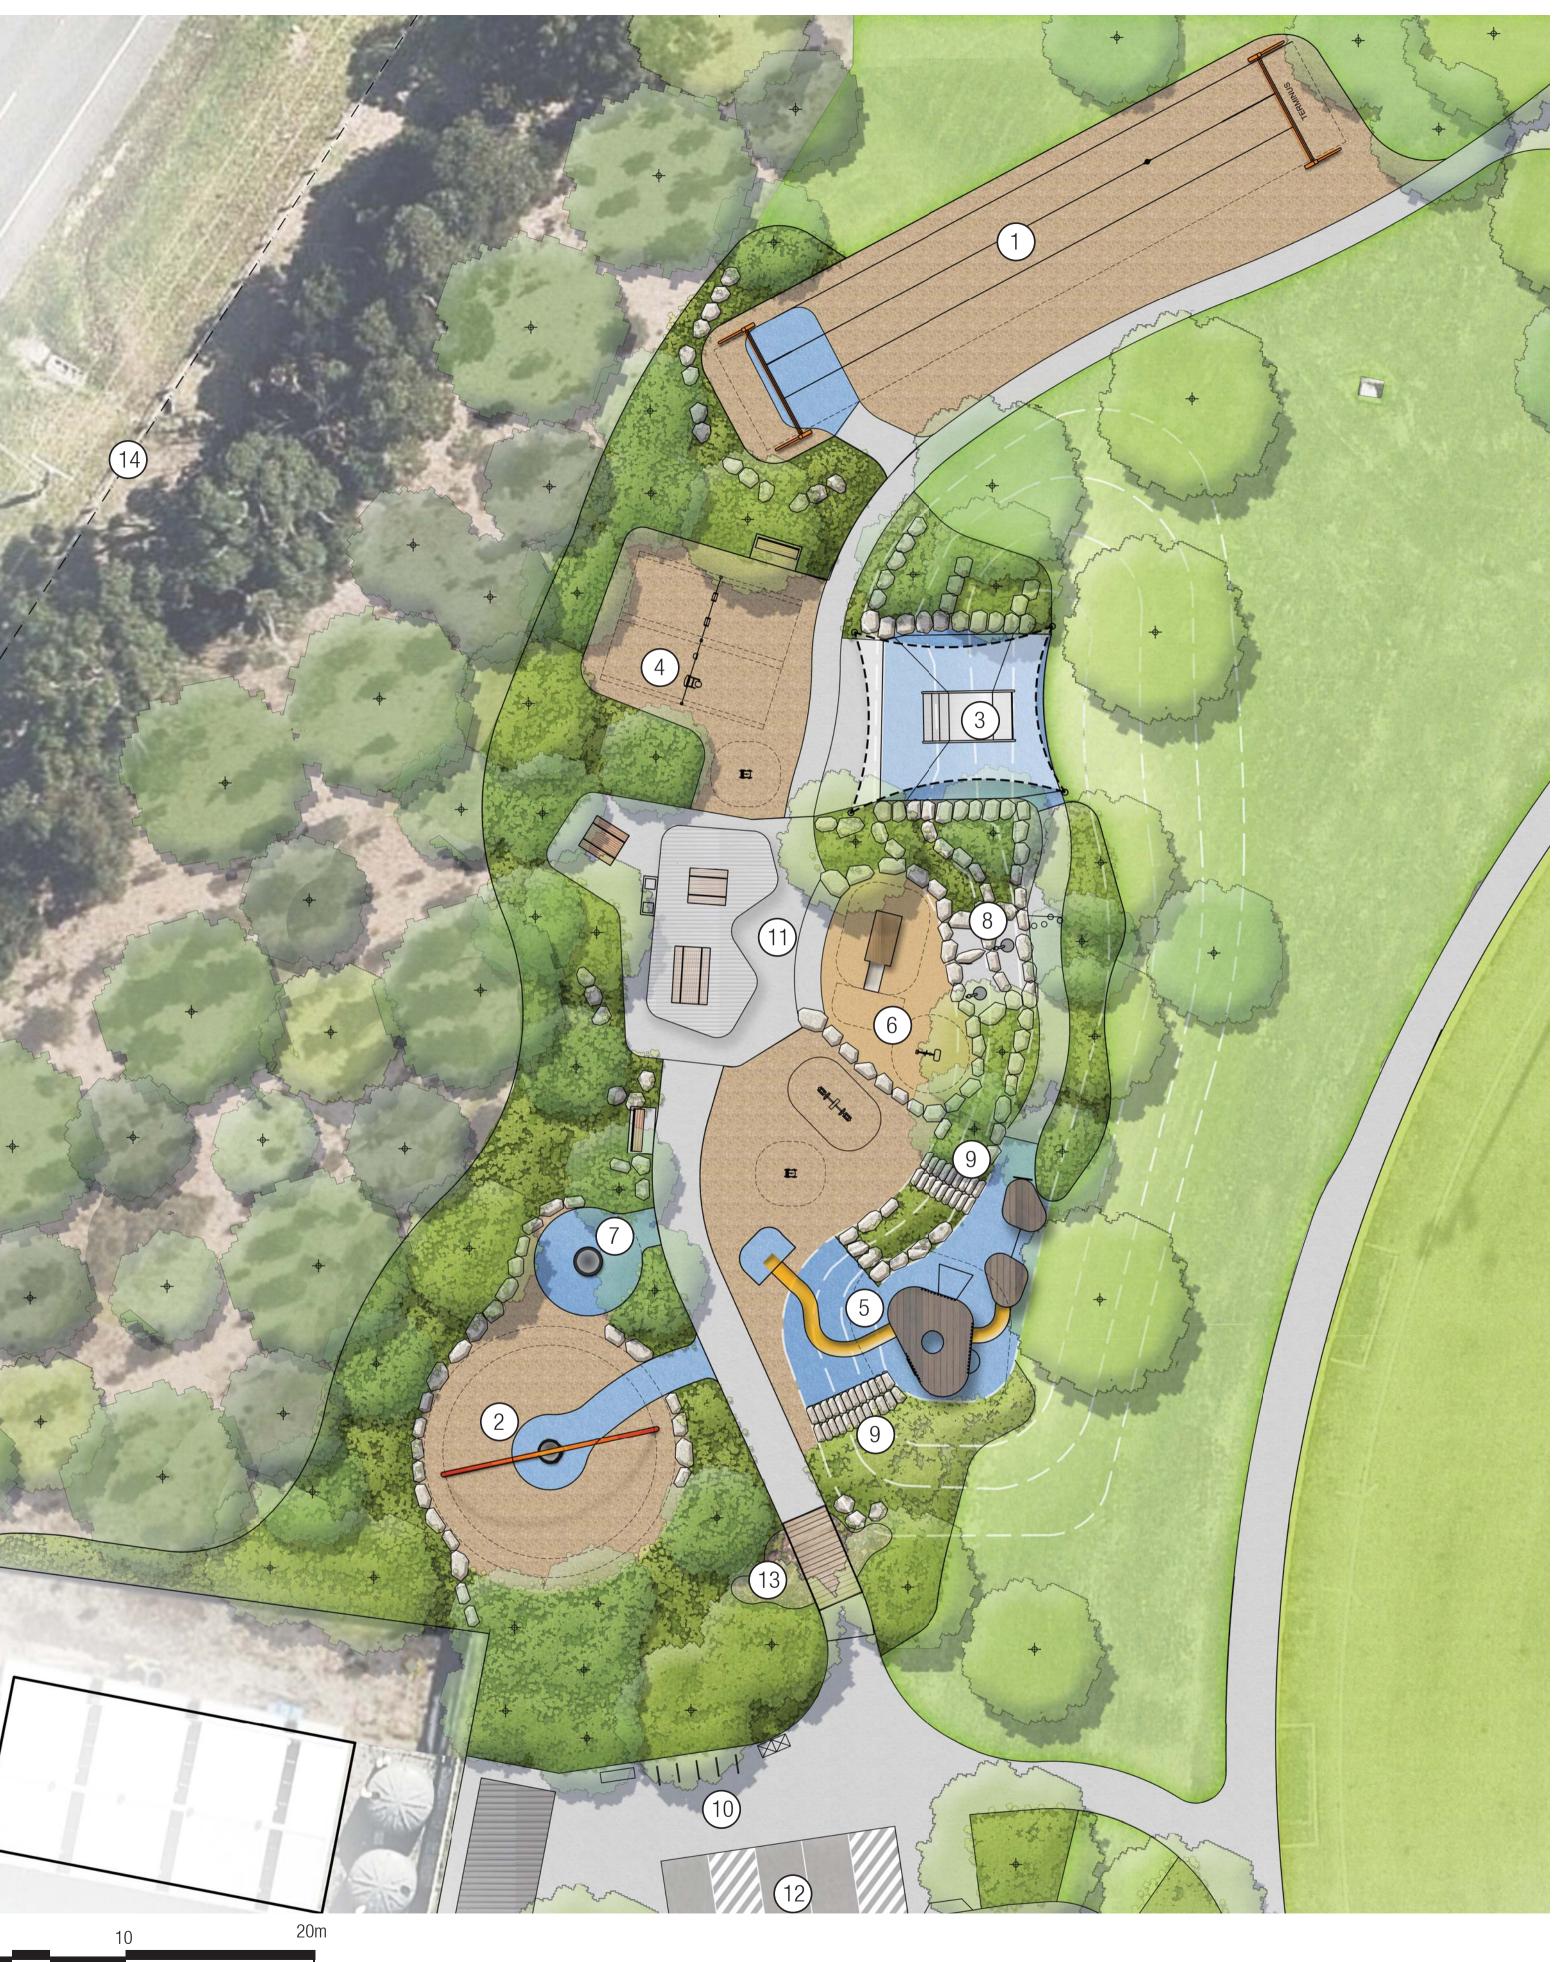

NEW PLAYSPACE LOCATION - CURRENTLY FUNDED

INTERNAL ROAD CONNECTION

POTENTIAL PEDESTRIAN CONNECTIONS

NEW CONCRETE PATH

- •••••• IMPROVED PEDESTRIAN CONNECTION
- NEW PATHS FOR FITNESS CIRCUIT
- **EXISTING PATHS FOR FITNESS CIRCUIT**

- POTENTIAL FITNESS STATION LOCATIONS
- ENHANCE INTERFACE TO WEDGE ROAD WITH TREE PLANTING.
- REINSTATE PLANTING TO WSUD STRIP AND INSTALL NEW TREE PLANTING
- SAFTEY FENCING TO FRANKSTON -DANDENONG ROAD INTERFACE

RETAIN ROUNDABOUT ENTRY FOR ACCESS TO MULTI COURTS & OVALS.

(1)

(2)

FUTURE VEHICLE ENTRY UPGRADE TO PROVIDE ACCESS TO PLAYSPACE FACILITIES, POTENTIALLY WITH A NEW ROUNDABOUT

RETAIN & ENHANCE EPHEMERAL DRAINAGE CHANNEL

BUFFER PLANTING TO PERIMETER BOUNDARY

CONTINUATION OF GUM FOREST

FUTURE RE-SURFACING TO OVERFLOW CAR PARKING TO EASTERN OVAL

STAGE BOUNDARY \_\_\_\_

STAGING OF WORKS STAGE 1 - PLAYSPACE & WALKING PATHS STAGE 2 - NEW ROUNDABOUT ENTRY AND PLAYSPACE CARPARK STAGE 3 - INTERNAL CONNECTOR ROAD & PAVILLION EXPANSION

## **CARRUM DOWNS RECREATION RESERVE CONCEPT PLAN**

2114A-LSK01[E] 22.10.2021 SCALE NTS @ A1 J:\2114A Carrum Downs Reserve\5. Design\Drawings\InDesign

2 GIANT NEST SWING

MULTIPLE SWING SET

5 PLAY TOWER

9 NATURAL ROCK STEPS

LEGEND

| (10)       | BIKE HOOPS                              |
|------------|-----------------------------------------|
| (11)       | SHELTER WITH PICNIC<br>SETTINGS AND BBQ |
| (12)       | ALL ACCESS PARKING                      |
| (13)       | SWALE WITH TIMBER BRIDGE                |
| (14)       | SAFETY FENCE                            |
| Min        |                                         |
| + +        | PROPOSED TREE                           |
|            | RUBBER SOFTFALL                         |
| the second | GARDEN BED                              |
|            | SOFTFALL MULCH                          |

- CONCRETE PAVING
- SAND PIT
- GRASS
- ROCKWORK

AAAAA