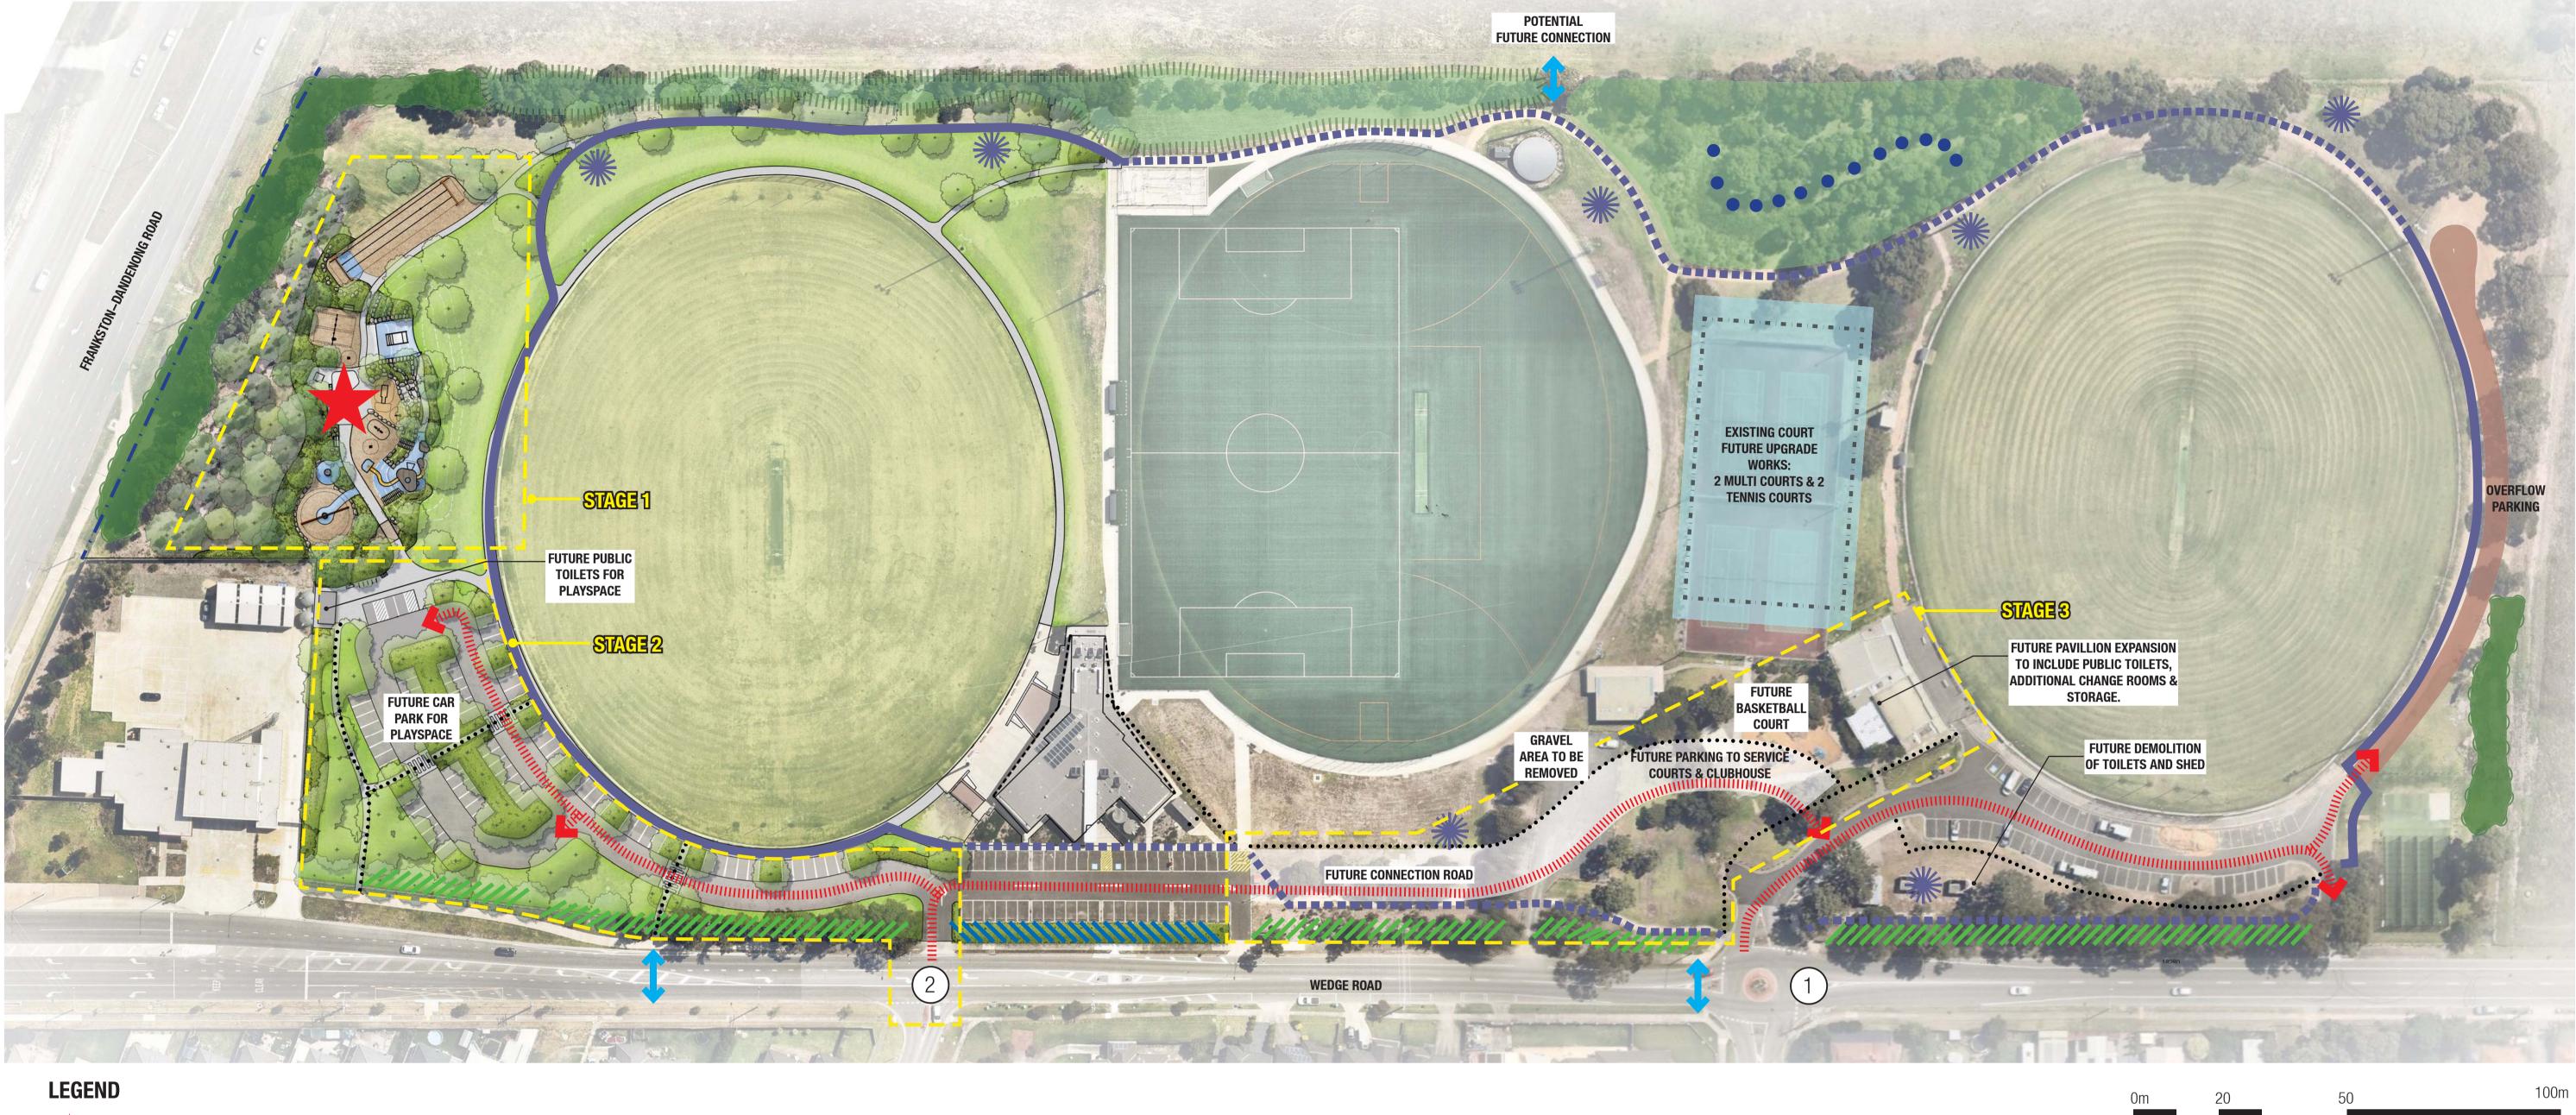

NEW PLAYSPACE LOCATION - CURRENTLY FUNDED

INTERNAL ROAD CONNECTION

POTENTIAL PEDESTRIAN CONNECTIONS

NEW CONCRETE PATH

- •••••• IMPROVED PEDESTRIAN CONNECTION
- NEW PATHS FOR FITNESS CIRCUIT
- **EXISTING PATHS FOR FITNESS CIRCUIT**

- POTENTIAL FITNESS STATION LOCATIONS
- ENHANCE INTERFACE TO WEDGE ROAD WITH TREE PLANTING.
- REINSTATE PLANTING TO WSUD STRIP AND INSTALL NEW TREE PLANTING
- SAFTEY FENCING TO FRANKSTON -DANDENONG ROAD INTERFACE

RETAIN ROUNDABOUT ENTRY FOR ACCESS TO MULTI COURTS & OVALS.

(1)

(2)

FUTURE VEHICLE ENTRY UPGRADE TO PROVIDE ACCESS TO PLAYSPACE FACILITIES, POTENTIALLY WITH A NEW ROUNDABOUT

RETAIN & ENHANCE EPHEMERAL DRAINAGE CHANNEL

BUFFER PLANTING TO PERIMETER BOUNDARY

CONTINUATION OF GUM FOREST

FUTURE RE-SURFACING TO OVERFLOW CAR PARKING TO EASTERN OVAL

STAGE BOUNDARY \_\_\_\_

STAGING OF WORKS STAGE 1 - PLAYSPACE & WALKING PATHS STAGE 2 - NEW ROUNDABOUT ENTRY AND PLAYSPACE CARPARK STAGE 3 - INTERNAL CONNECTOR ROAD & PAVILLION EXPANSION

## **CARRUM DOWNS RECREATION RESERVE CONCEPT PLAN**

2114A-LSK01[E] 22.10.2021 SCALE NTS @ A1 J:\2114A Carrum Downs Reserve\5. Design\Drawings\InDesign

2 GIANT NEST SWING

MULTIPLE SWING SET

5 PLAY TOWER

9 NATURAL ROCK STEPS