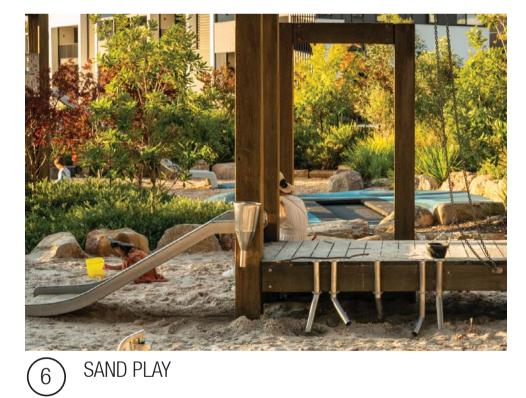

AND INSTALL NEW TREE PLANTING
- SAFTEY FENCING TO FRANKSTON -DANDENONG ROAD INTERFACE

RETAIN ROUNDABOUT ENTRY FOR ACCESS TO MULTI COURTS & OVALS.

(1)

(2)

FUTURE VEHICLE ENTRY UPGRADE TO PROVIDE ACCESS TO PLAYSPACE FACILITIES, POTENTIALLY WITH A NEW ROUNDABOUT

RETAIN & ENHANCE EPHEMERAL DRAINAGE CHANNEL



BUFFER PLANTING TO PERIMETER BOUNDARY





CONTINUATION OF GUM FOREST



FUTURE RE-SURFACING TO OVERFLOW CAR PARKING TO EASTERN OVAL

STAGE BOUNDARY \_\_\_\_

STAGING OF WORKS STAGE 1 - PLAYSPACE & WALKING PATHS STAGE 2 - NEW ROUNDABOUT ENTRY AND PLAYSPACE CARPARK STAGE 3 - INTERNAL CONNECTOR ROAD & PAVILLION EXPANSION

## **CARRUM DOWNS RECREATION RESERVE CONCEPT PLAN**

2114A-LSK01[E] 22.10.2021 SCALE NTS @ A1 J:\2114A Carrum Downs Reserve\5. Design\Drawings\InDesign



















2 GIANT NEST SWING



MULTIPLE SWING SET



5 PLAY TOWER







9 NATURAL ROCK STEPS



LEGEND

| (10)       | BIKE HOOPS                              |
|------------|-----------------------------------------|
| (11)       | SHELTER WITH PICNIC<br>SETTINGS AND BBQ |
| (12)       | ALL ACCESS PARKING                      |
| (13)       | SWALE WITH TIMBER BRIDGE                |
| (14)       | SAFETY FENCE                            |
| Min        |                                         |
| + +        | PROPOSED TREE                           |
|            | RUBBER SOFTFALL                         |
| the second | GARDEN BED                              |
|            | SOFTFALL MULCH                          |

- CONCRETE PAVING
- SAND PIT
- GRASS
- ROCKWORK

AAAAA

## **CARRUM DO