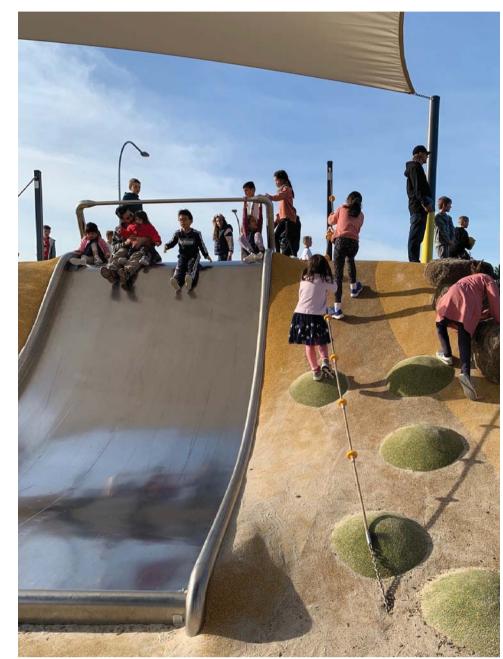

## **CARRUM DOWNS RECREATION RESERVE CONCEPT PLAN**

2114A-LSK01[E] 22.10.2021 SCALE NTS @ A1 J:\2114A Carrum Downs Reserve\5. Design\Drawings\InDesign

2 GIANT NEST SWING

MULTIPLE SWING SET

5 PLAY TOWER

9 NATURAL ROCK STEPS

LEGEND

| (10)       | BIKE HOOPS                              |
|------------|-----------------------------------------|
| (11)       | SHELTER WITH PICNIC<br>SETTINGS AND BBQ |
| (12)       | ALL ACCESS PARKING                      |
| (13)       | SWALE WITH TIMBER BRIDGE                |
| (14)       | SAFETY FENCE                            |
| Min        |                                         |
| + +        | PROPOSED TREE                           |
|            | RUBBER SOFTFALL                         |
| the second | GARDEN BED                              |
|            | SOFTFALL MULCH                          |

- CONCRETE PAVING
- SAND PIT
- GRASS
- ROCKWORK

AAAAA