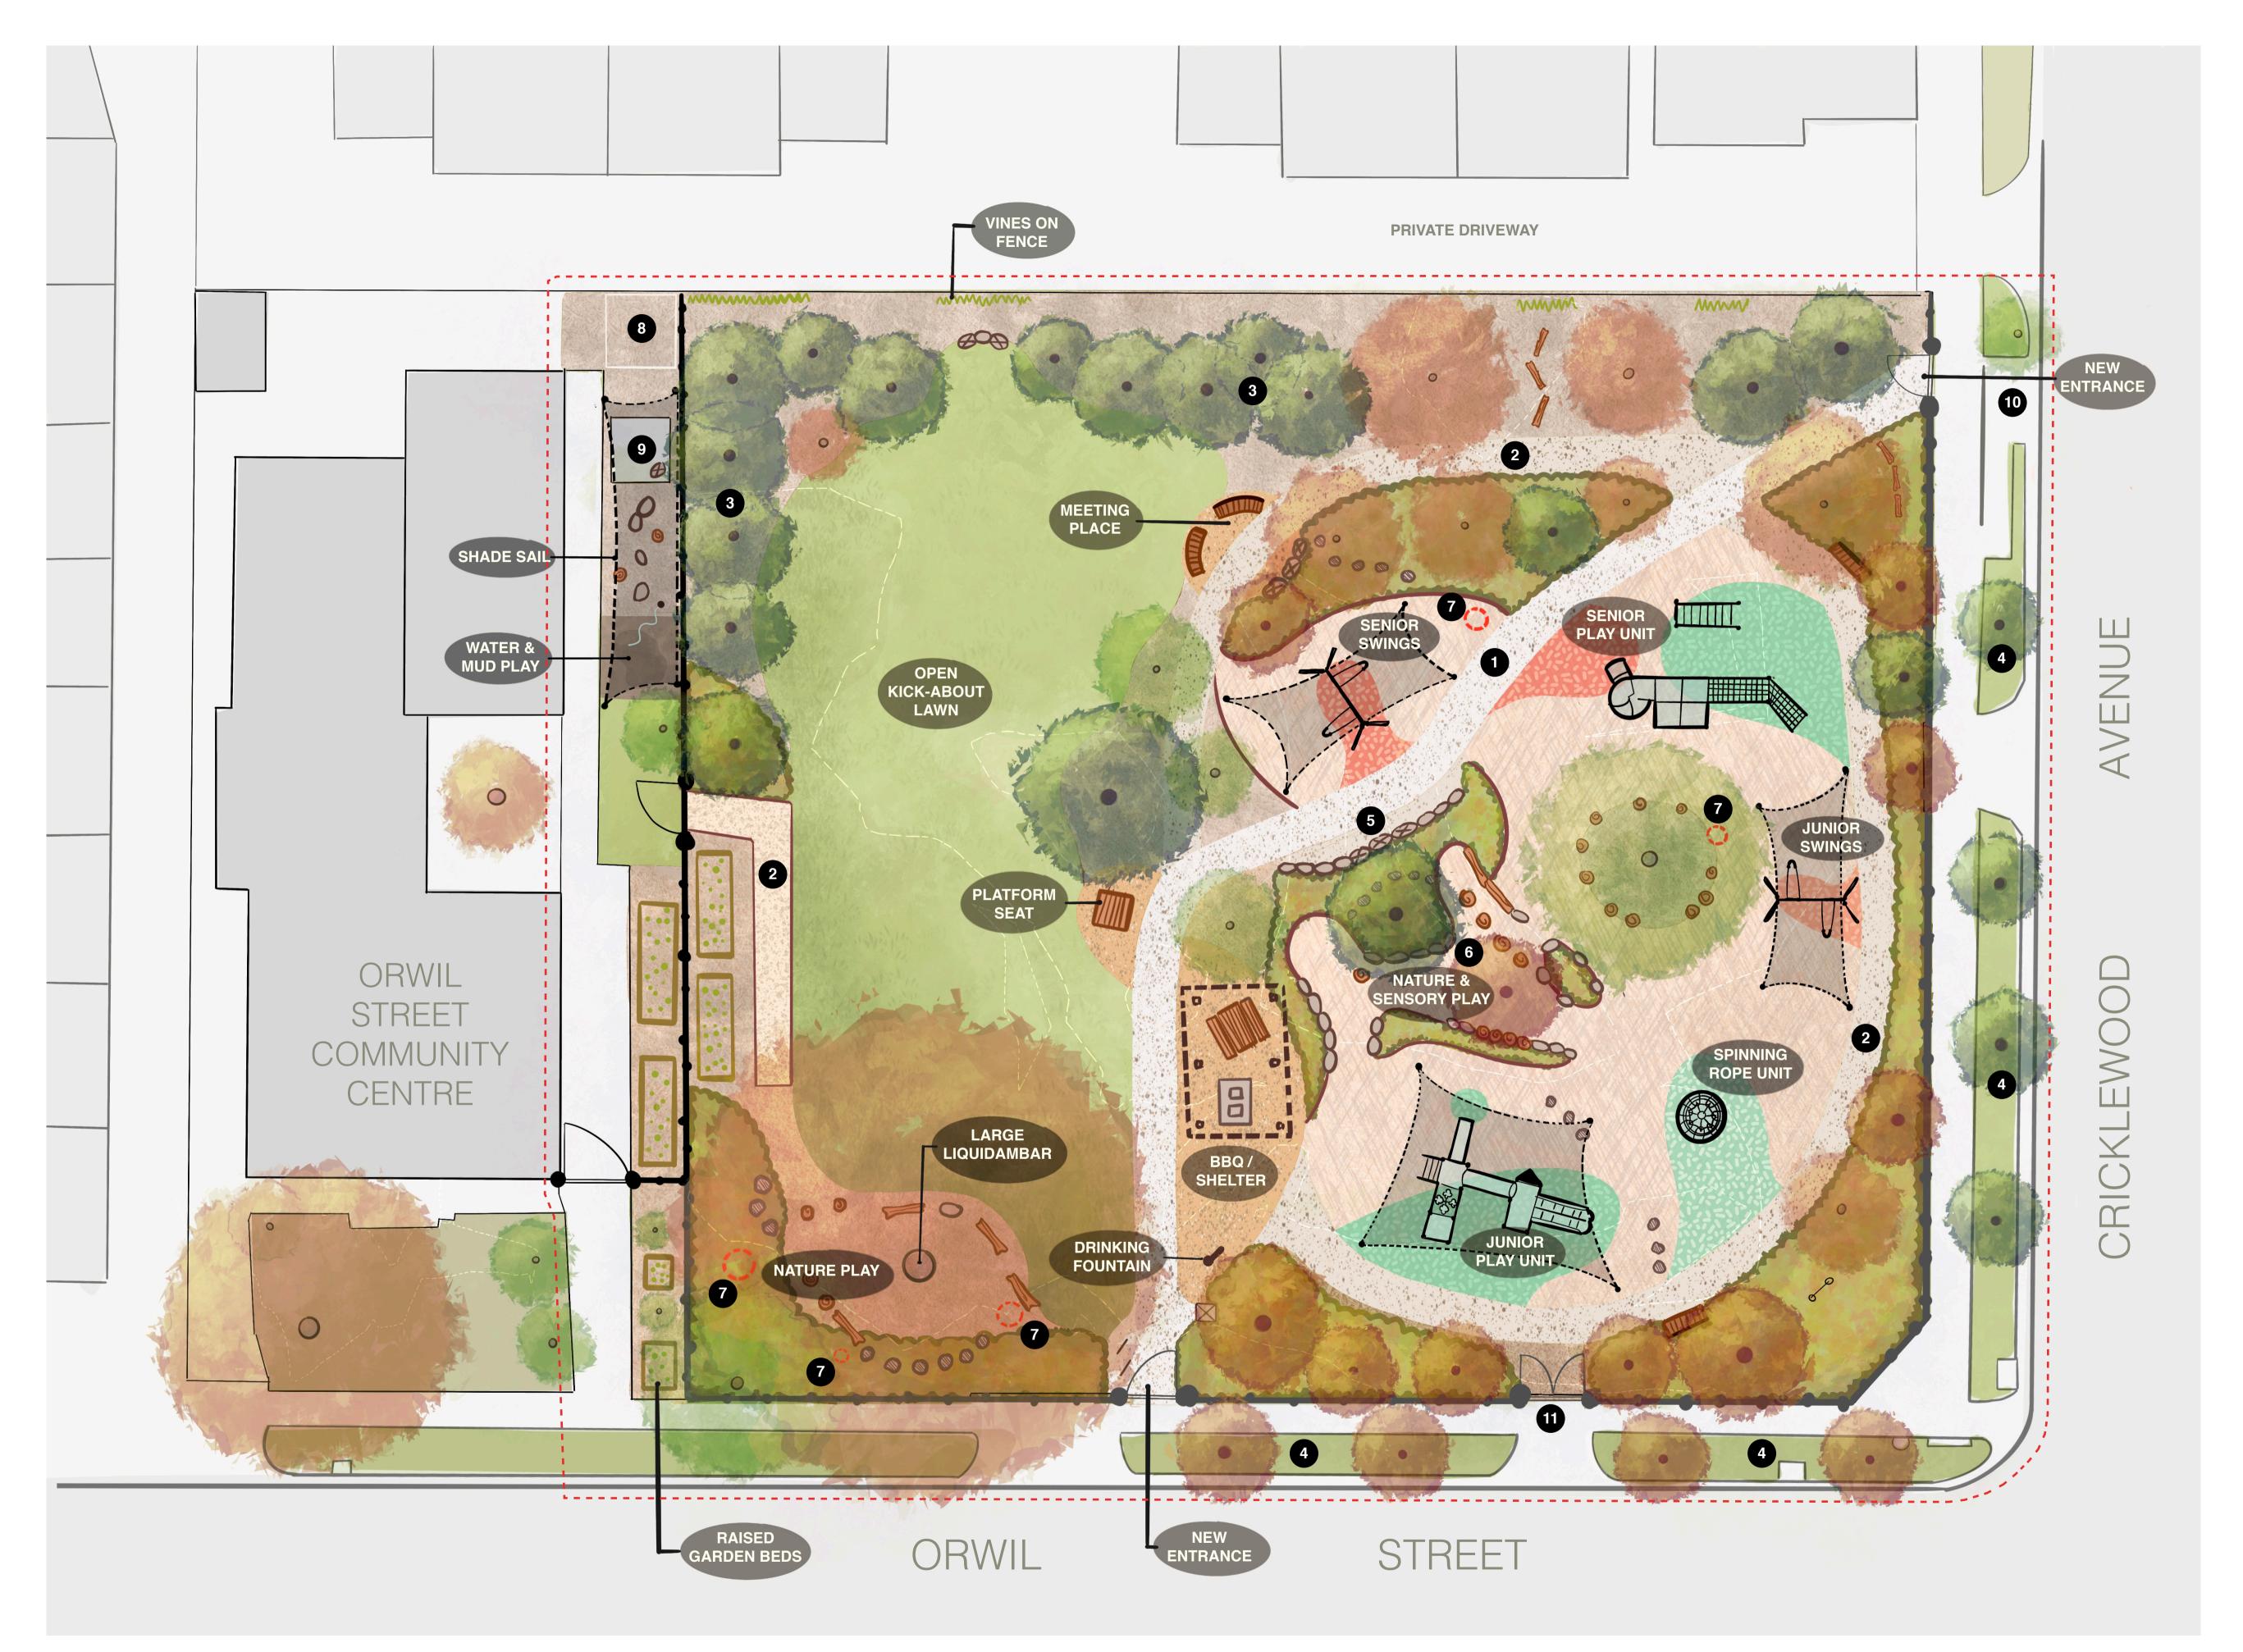

# ORWIL **RESERVE**, FRANKSTON

### KEY

PRIMARY CIRCULATION PATH ADDITIONAL PATH 2 COPSE TREE PLANTING 3 STREET TREE PLANTING 4 SEATING / RETAINING BOULDER ELEMENTS 5 ACCENTUATED MOUNDING 6 SCULPTURAL PLAY ELEMENT 7 8 FUTURE STAGE: GREEN HOUSE / POTTING AREA EXISTING SANDPIT 9 **10** EXISTING BUS STOP 11 MAINTENANCE ACCESS

SCALE 1:125 @ A1 | 1:250 @ A3

Project Establishments and Concepts

POLLEN Pollen Studio Pty Ltd - Landscape Architects

**BRUNSWICK - Siteworks** Studio 1 | Level 1 | 33 Saxon Street VIC 3056 03 9329 7548 I pollen@pollenstudio.com.au pollenstudio.com.au I ABN 45 494 020 124