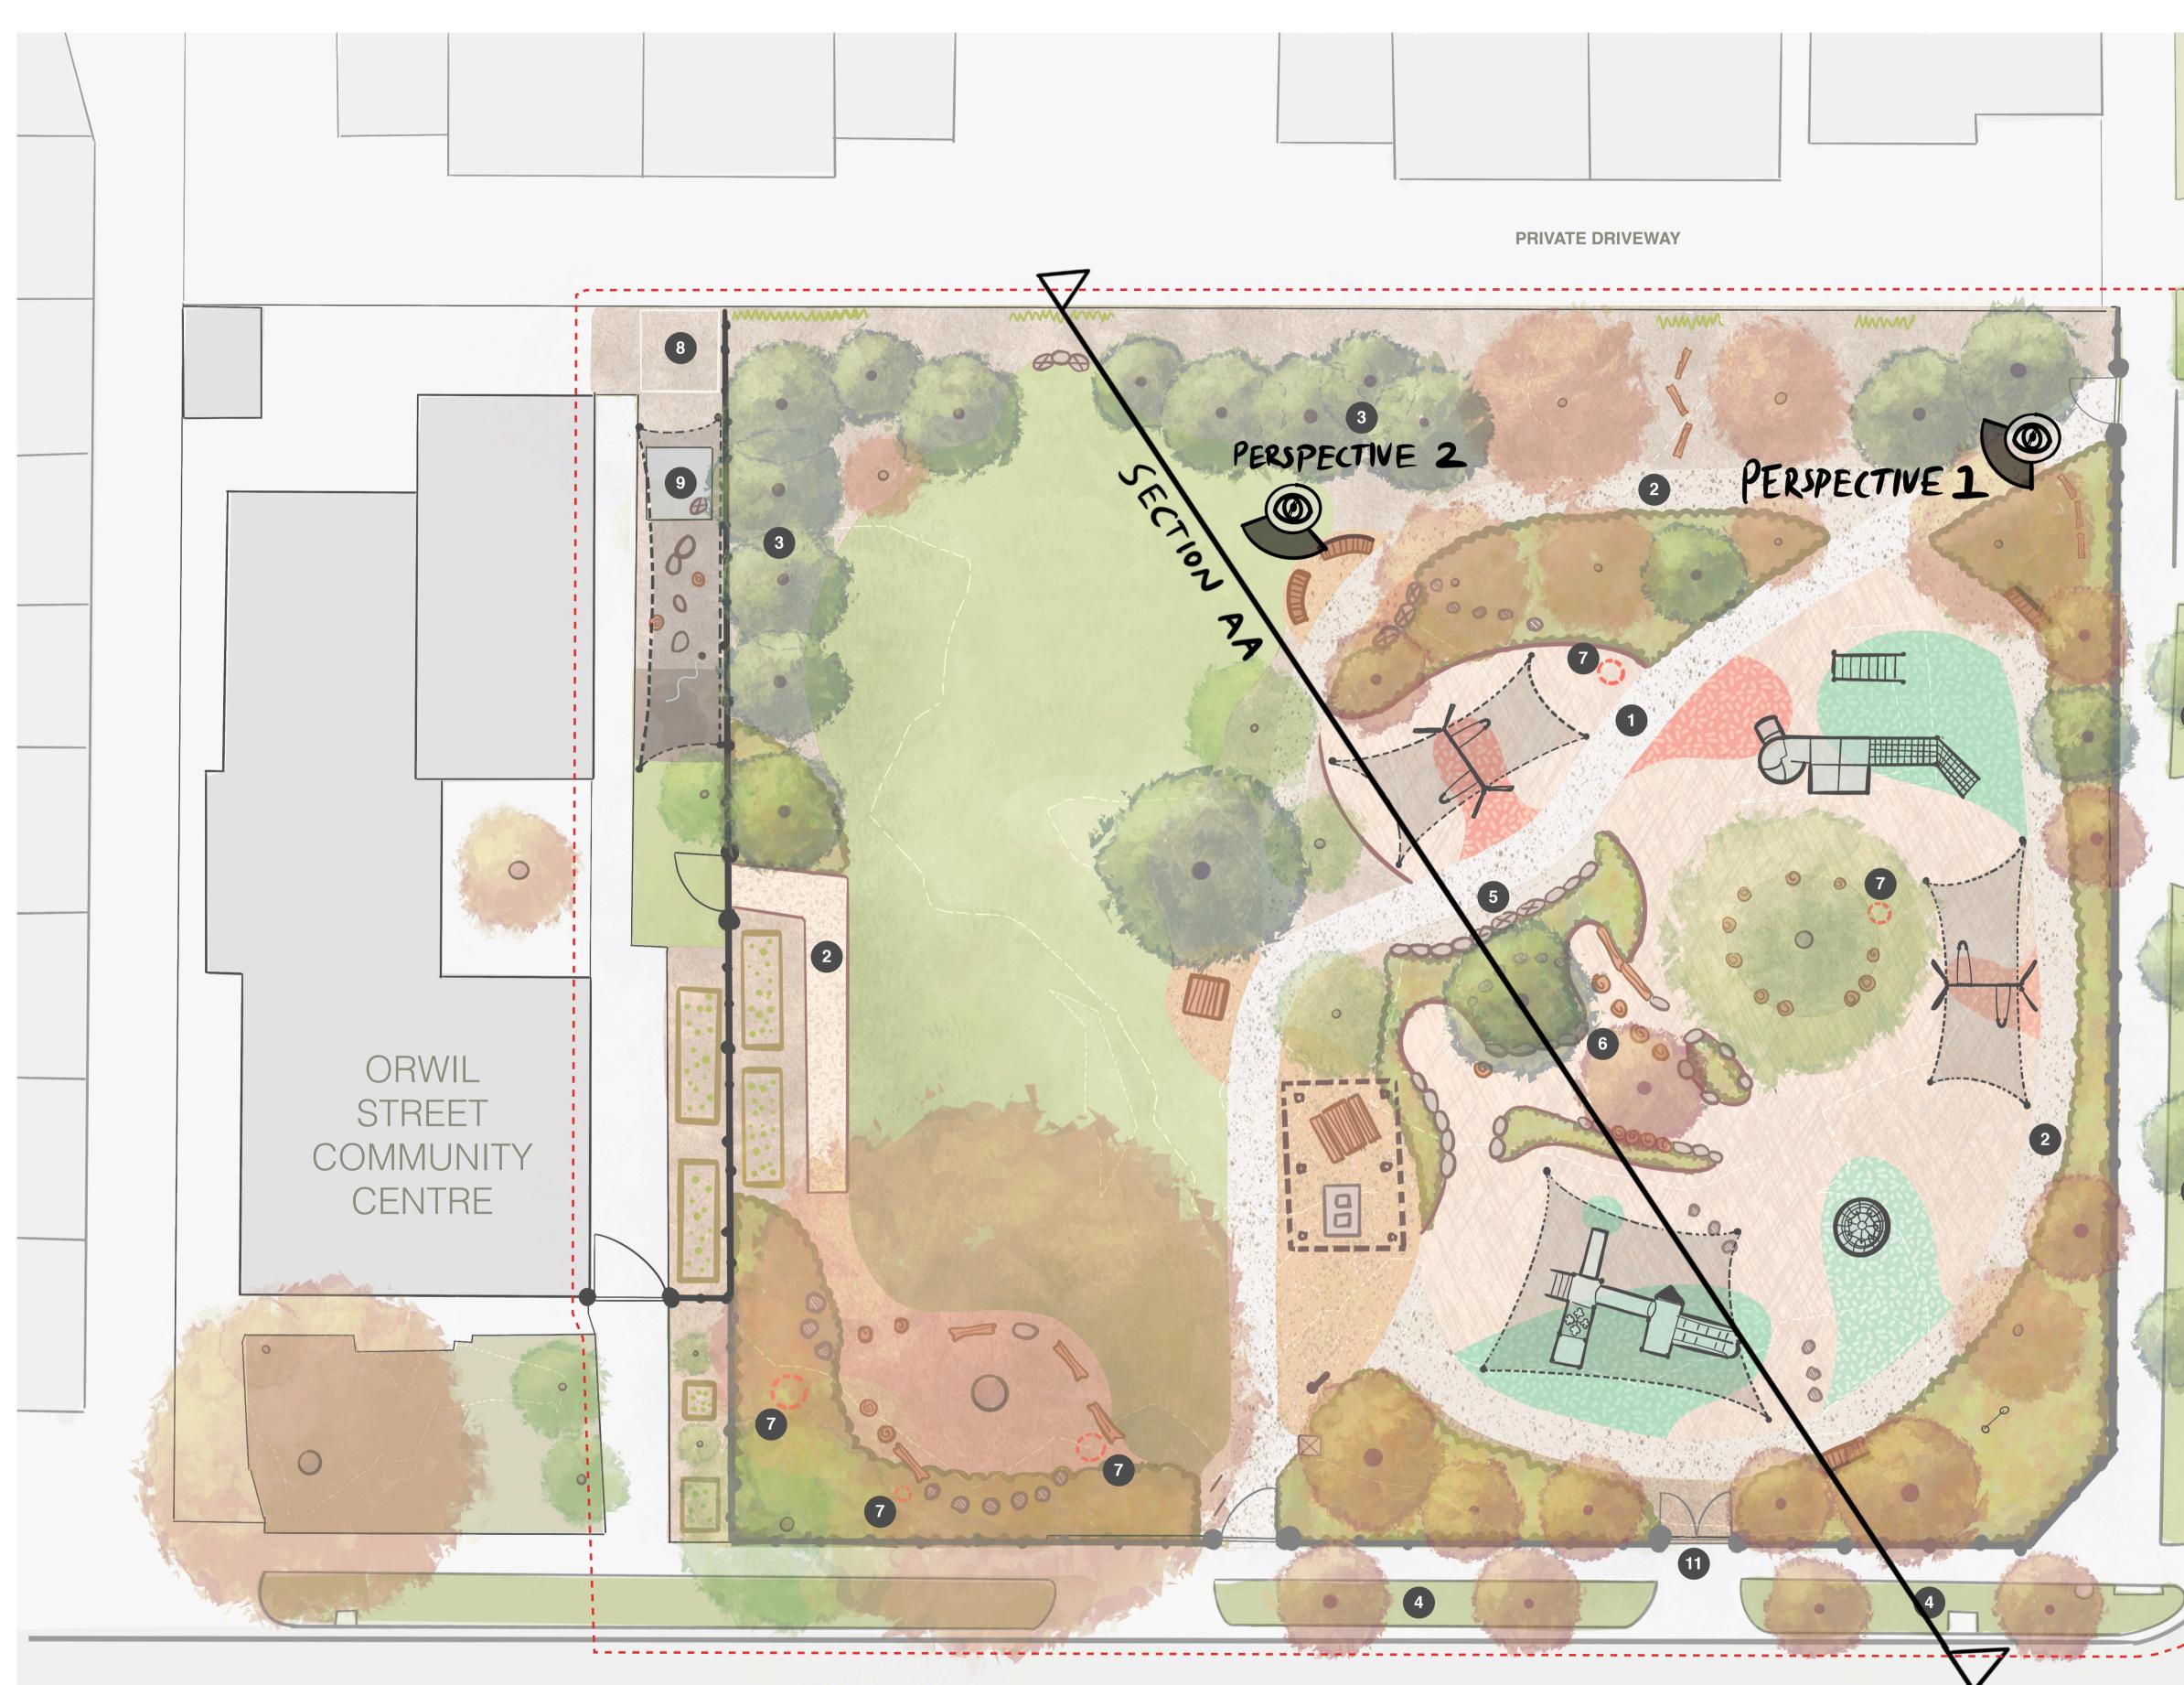

## ORWIL

PROJECT ORWIL RESERVE Capital Works

CLIENT Frankston City Council 30 Davey Street Frankston 3199

DRAWING TITLE Section & Perspective Location Plan

PHASE

# ORWIL **RESERVE**, FRANKSTON

#### KEY PRIMARY CIRCULATION PATH ADDITIONAL PATH 2 COPSE TREE PLANTING 3 STREET TREE PLANTING 4 SEATING / RETAINING BOULDER ELEMENTS 5 ACCENTUATED MOUNDING 6 SCULPTURAL PLAY ELEMENT 7 8 FUTURE STAGE: GREEN HOUSE / POTTING AREA 9 EXISTING SANDPIT 10 EXISTING BUS STOP 11 MAINTENANCE ACCESS