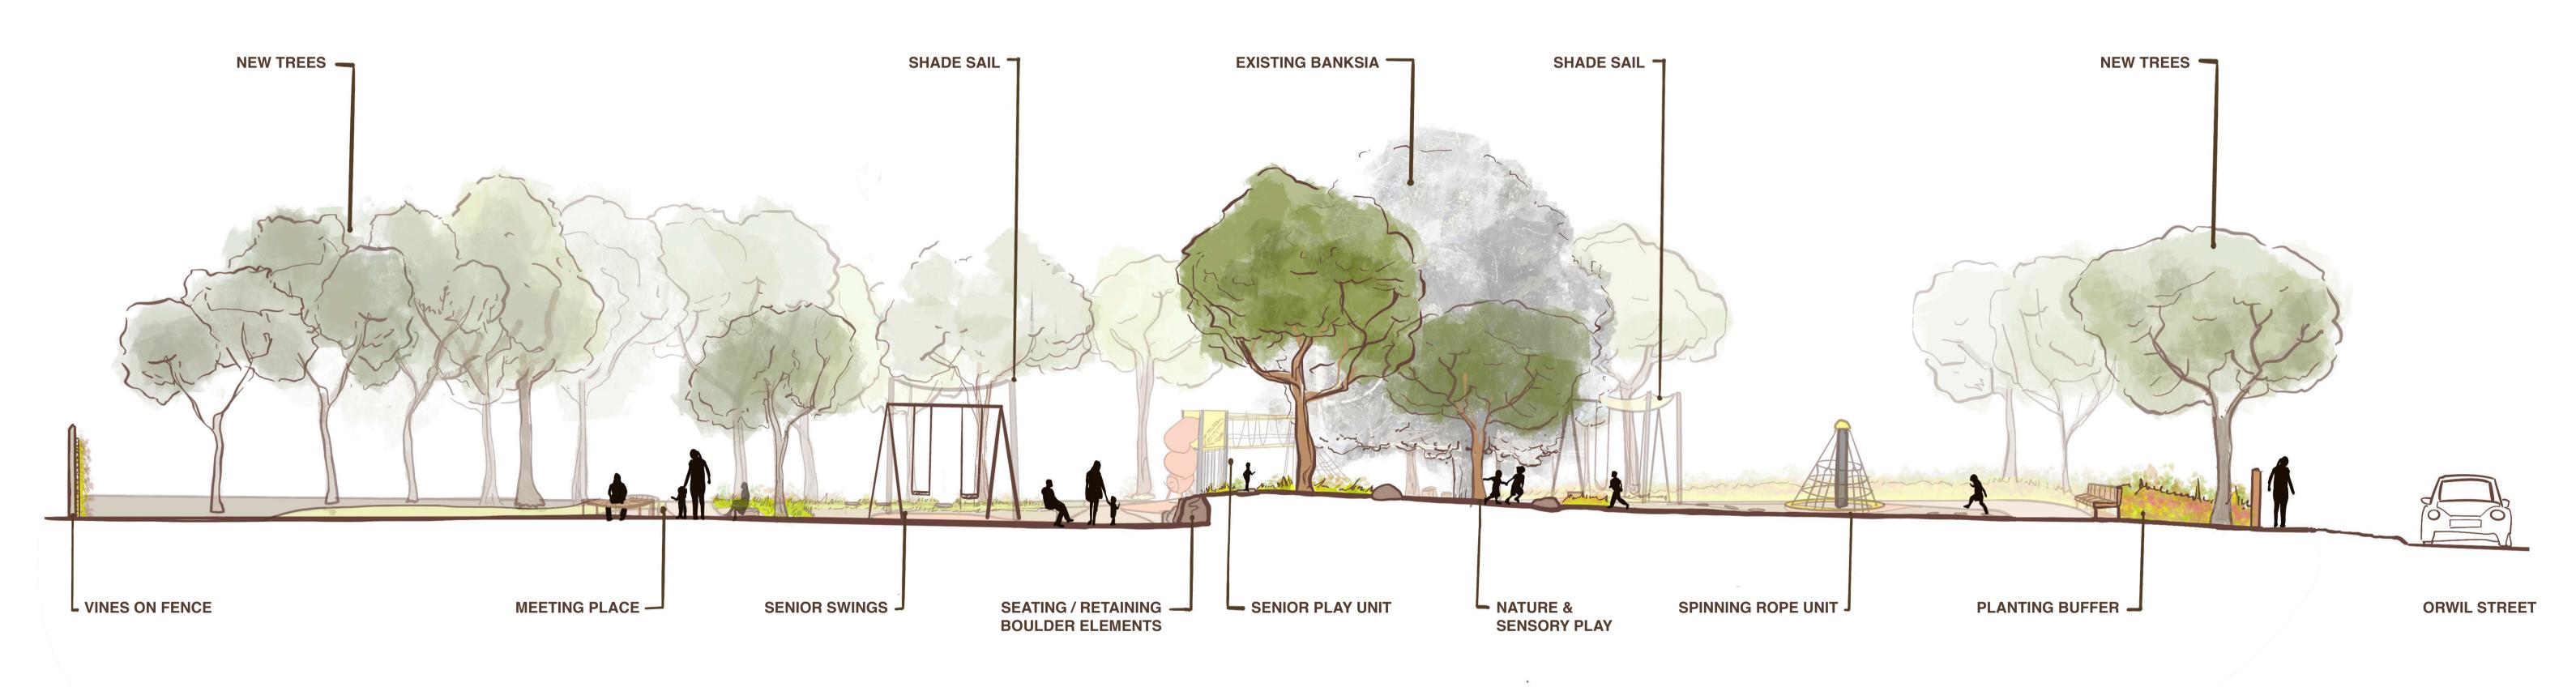

SCALE 1:125 @ A1 | 1:250 @ A3

Project Establishments and Concepts

O1 SECTION AA 1:75 @ A1 | 1:150 @ A3

BRUNSWICK - Siteworks Studio 1 | Level 1 | 33 Saxon Street VIC 3056 03 9329 7548 | pollen@pollenstudio.com.au pollenstudio.com.au I ABN 45 494 020 124

PROJECT **ORWIL RESERVE** Capital Works

CLIENT Frankston City Council 30 Davey Street Frankston 3199

DRAWING TITLE Landscape Section

PHASE

**Project Establishments and Concepts** 

SCALE AS SHOWN ABOVE