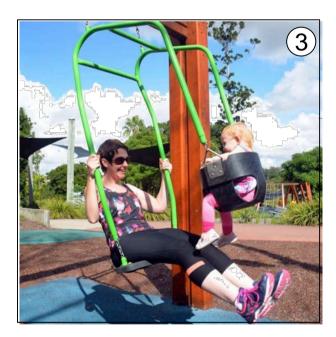

### DRAFT -FOR CONSULTATION

- L-R Below (and on plan):
- 1. Social Entrance with Chess Tables & Inclusive Games Table Gathering Circle Seating Wall (with back)
   You & Me Swing
- 4. Seniors Muscle Buster Walk
- 5. Wall Mounted Exercise Rower
- 6. Two-way Walker and Push Up Station
- 7. Two-way Shoulder Press and Step Up
- 8. Two-way Chin Up / Dips and Resistance Wheel 9. Step Up Mound (with support rails)
- 10. Balance platforms and Coordination Wave Rail
- 11. Wide Timber Recliner Seats
- 12. Additional Picnic Area (with accessible and family tables, BBQs and
- Shelter) & Potential Art Opportunities
- 13. Community Noticeboard 14. Improved Toilet Facilities (Accessible & Unisex)
- 15. Low Sensory Planting
- 16. Open Shade Woodland Planting