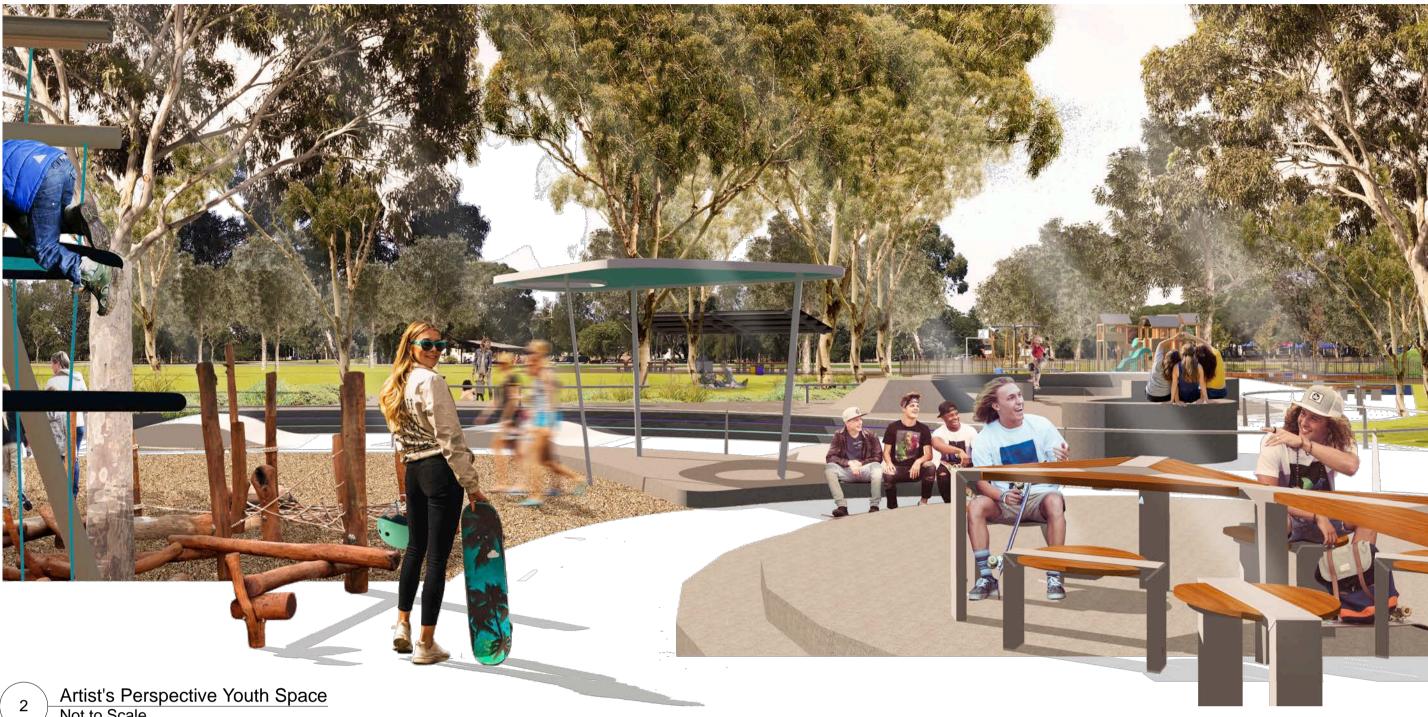

### DRAFT -FOR CONSULTATION

Artist's Perspective Youth Space Not to Scale

GRASS / LAWN AREA

Legend:

Address:

Monterey Boulevard & Forest Drive, FRANKSTON NORTH

Date: **APRIL 2022** 

communityvibe PO Box 421, Strathdale VIC 3550 Tel: 0438 433 555 Email: wendy@communityvibe .com.au Web: www.communityvibe .com.au

#### L-R Below (and on plan):

Nest Tower (6.9m high)
 Accessible Two-Tiered Triangular Cargo Net

- Accessible Two-fried mangular Cargo Net
  Timber Log Climbing Challenge
  Raised Stepped Social Area and Stage (with Power & Wi-Fi)
  Pump, Skate & Scoot Pad 1
  Grassed Flexible / Informal Games Area
  Multi-Use Court with Fenced Barrier
  Multi-Use Court (chaming different ball games and activities)

- 8. Multi-Use Court (showing different ball games and activities)
  9. Accessible Picnic Table for Groups and Family Gathering
  10. Cafe Picnic Tables (on Raised Stepped Social Area)
- Inclusive Ping Pong Table
  Sensory Interactive Sculptural Elements (set in landscape)