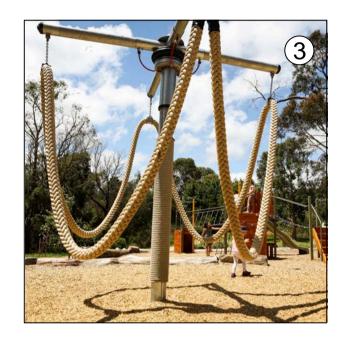

NEW DISTRICT LEVEL PLAYSPACE PLAYSPACE DETAIL TO BE TESTED AND DETERMINED FOLLOWING MASTER PLAN ENDORSEMENT.

\_\_\_\_

Lego

 $\bigcirc$ 

North:

GRASS / LAWN AREA

PERIMETRE PATH

MULCH