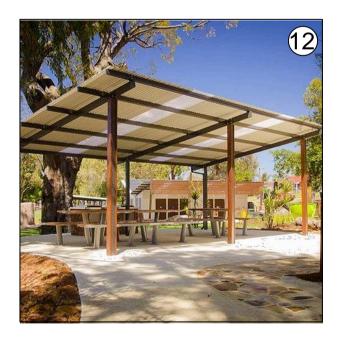

### DRAFT -FOR CONSULTATION

- L-R Below (and on plan):
- 1. Social Entrance with Chess Tables & Inclusive Games Table Gathering Circle Seating Wall (with back)
   You & Me Swing
- 4. Seniors Muscle Buster Walk
- 5. Wall Mounted Exercise Rower
- 6. Two-way Walker and Push Up Station
- 7. Two-way Shoulder Press and Step Up
- 8. Two-way Chin Up / Dips and Resistance Wheel 9. Step Up Mound (with support rails)
- 10. Balance platforms and Coordination Wave Rail
- 11. Wide Timber Recliner Seats
- 12. Additional Picnic Area (with accessible and family tables, BBQs and
- Shelter) & Potential Art Opportunities
- 13. Community Noticeboard 14. Improved Toilet Facilities (Accessible & Unisex)
- 15. Low Sensory Planting
- 16. Open Shade Woodland Planting