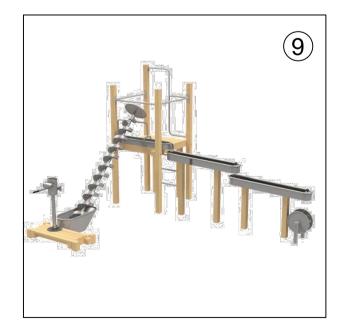

#### L-R Below (and on plan):

Nest Tower (6.9m high)
 Accessible Two-Tiered Triangular Cargo Net

- Accessible Two-fried mangular Cargo Net
  Timber Log Climbing Challenge
  Raised Stepped Social Area and Stage (with Power & Wi-Fi)
  Pump, Skate & Scoot Pad 1
  Grassed Flexible / Informal Games Area
  Multi-Use Court with Fenced Barrier
  Multi-Use Court (chaming different ball games and activities)

- 8. Multi-Use Court (showing different ball games and activities)
  9. Accessible Picnic Table for Groups and Family Gathering
  10. Cafe Picnic Tables (on Raised Stepped Social Area)
- Inclusive Ping Pong Table
  Sensory Interactive Sculptural Elements (set in landscape)