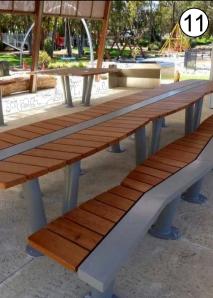

### DRAFT -FOR CONSULTATION

- L-R Below (and on plan):
- 1. Social Entrance with Chess Tables & Inclusive Games Table Gathering Circle Seating Wall (with back)
   You & Me Swing
- 4. Seniors Muscle Buster Walk
- 5. Wall Mounted Exercise Rower
- 6. Two-way Walker and Push Up Station
- 7. Two-way Shoulder Press and Step Up
- 8. Two-way Chin Up / Dips and Resistance Wheel 9. Step Up Mound (with support rails)
- 10. Balance platforms and Coordination Wave Rail
- 11. Wide Timber Recliner Seats
- 12. Additional Picnic Area (with accessible and family tables, BBQs and
- Shelter) & Potential Art Opportunities
- 13. Community Noticeboard 14. Improved Toilet Facilities (Accessible & Unisex)
- 15. Low Sensory Planting
- 16. Open Shade Woodland Planting

SUGGESTED MATERIALS PALETTE SURFACING:

Multi-Generational and Additional Picnic Area Plan 1:200 @ A1

PLANTING:

GRASS / LAWN AREA CONCRETE SURFACE / PATH SYNTHETIC RUBBER WETPOUR TESTED FALL-RATED SOFTFALL MULCH PERMEABLE SURFACING White I TIMBER SLEEPER PAVED CROSSING SMOOTH MUDSTONE BOULDERS EXISTING TREE 0 LARGE NATIVE SHADE TREE (NEW) X.L SMALL NATIVE SHADE TREE (NEW) LOW LYING GARDEN BED AREA (A MIXTURE OF NATIVE SHRUBS, GRASSES AND GROUNDCOVERS) FITNESS EQUIPMENT SEATING / LOUNGERS CHESS / GAMES SETTING WAYFINDING (DIRECTIONAL / PARK INFORMATION/ FACILITIES) FAMILY SIZED PICNIC TABLE & BBQ ACCESSIBLE DRINKING FOUNTAIN BINS SUSTAINABLE LIGHTING  $\bigcirc$ ARTWORK (NEW) Drawing No: North: 223-MP-L07