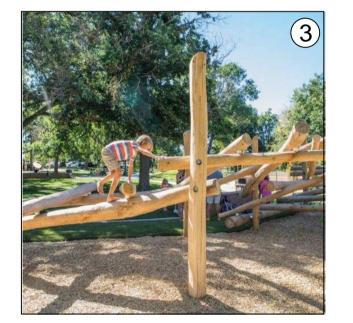

NEW DISTRICT LEVEL PLAYSPACE PLAYSPACE DETAIL TO BE TESTED AND DETERMINED FOLLOWING MASTER PLAN ENDORSEMENT.

\_\_\_\_

Lego

 $\bigcirc$ 

North:

GRASS / LAWN AREA

PERIMETRE PATH

MULCH

CONCRETE SURFACE / PARK PATH

SYNTHETIC RUBBER WETPOUR

TESTED FALL-RATED SOFTFALL

TIMBER SLEEPER PAVED CROSSING

SMOOTH MUDSTONE BOULDERS

LARGE NATIVE SHADE TREE (NEW)

SMALL NATIVE SHADE TREE (NEW)

LOW LYING GARDEN BED AREA (A MIXTURE OF NATIVE SHRUBS, GRASSES AND GROUNDCOVERS)

HIGH CHAIN MESH FENCING

LOW CHAIN MESH FENCING

PLAY EQUIPMENT / INTERACTIVE

WAYFINDING (DIRECTIONAL /

SUSTAINABLE LIGHTING

PROPOSED ART OPPORTUNITY

PARK INFORMATION/ FACILITIES)

**Drawing No:** 

POST & RAIL FENCING

EXISTING TREE

SHADE SAIL

ELEMENTS

FURNITURE

PERMEABLE SURFACING

Youth Space, Adventure Play, Pump/Skate Pad & Multi-Use Court Plan 1:200 @ A1

1