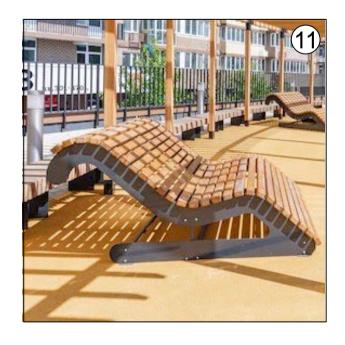

### DRAFT -FOR CONSULTATION

- L-R Below (and on plan):
- 1. Social Entrance with Chess Tables & Inclusive Games Table Gathering Circle Seating Wall (with back)
   You & Me Swing
- 4. Seniors Muscle Buster Walk
- 5. Wall Mounted Exercise Rower
- 6. Two-way Walker and Push Up Station
- 7. Two-way Shoulder Press and Step Up
- 8. Two-way Chin Up / Dips and Resistance Wheel 9. Step Up Mound (with support rails)
- 10. Balance platforms and Coordination Wave Rail
- 11. Wide Timber Recliner Seats
- 12. Additional Picnic Area (with accessible and family tables, BBQs and
- Shelter) & Potential Art Opportunities
- 13. Community Noticeboard 14. Improved Toilet Facilities (Accessible & Unisex)
- 15. Low Sensory Planting
- 16. Open Shade Woodland Planting