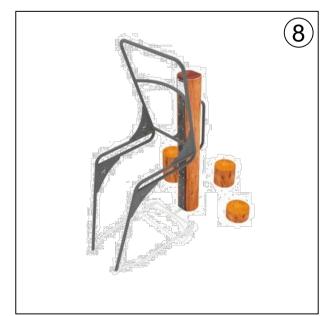

### DRAFT -FOR CONSULTATION

- L-R Below (and on plan):
- 1. Social Entrance with Chess Tables & Inclusive Games Table Gathering Circle Seating Wall (with back)
   You & Me Swing
- 4. Seniors Muscle Buster Walk
- 5. Wall Mounted Exercise Rower
- 6. Two-way Walker and Push Up Station
- 7. Two-way Shoulder Press and Step Up
- 8. Two-way Chin Up / Dips and Resistance Wheel 9. Step Up Mound (with support rails)
- 10. Balance platforms and Coordination Wave Rail
- 11. Wide Timber Recliner Seats
- 12. Additional Picnic Area (with accessible and family tables, BBQs and
- Shelter) & Potential Art Opportunities
- 13. Community Noticeboard 14. Improved Toilet Facilities (Accessible & Unisex)
- 15. Low Sensory Planting
- 16. Open Shade Woodland Planting