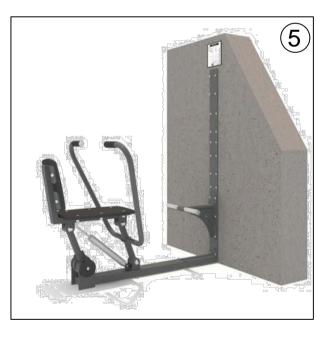

### DRAFT -FOR CONSULTATION

- L-R Below (and on plan):
- 1. Social Entrance with Chess Tables & Inclusive Games Table Gathering Circle Seating Wall (with back)
   You & Me Swing
- 4. Seniors Muscle Buster Walk
- 5. Wall Mounted Exercise Rower
- 6. Two-way Walker and Push Up Station
- 7. Two-way Shoulder Press and Step Up
- 8. Two-way Chin Up / Dips and Resistance Wheel 9. Step Up Mound (with support rails)
- 10. Balance platforms and Coordination Wave Rail
- 11. Wide Timber Recliner Seats
- 12. Additional Picnic Area (with accessible and family tables, BBQs and
- Shelter) & Potential Art Opportunities
- 13. Community Noticeboard 14. Improved Toilet Facilities (Accessible & Unisex)
- 15. Low Sensory Planting
- 16. Open Shade Woodland Planting