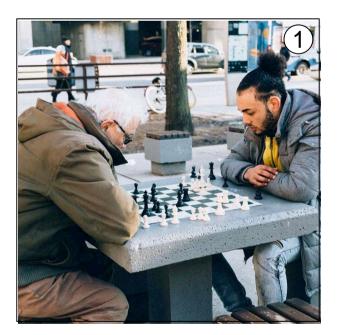

### DRAFT -FOR CONSULTATION

- L-R Below (and on plan):
- 1. Social Entrance with Chess Tables & Inclusive Games Table Gathering Circle Seating Wall (with back)
   You & Me Swing
- 4. Seniors Muscle Buster Walk
- 5. Wall Mounted Exercise Rower
- 6. Two-way Walker and Push Up Station
- 7. Two-way Shoulder Press and Step Up
- 8. Two-way Chin Up / Dips and Resistance Wheel 9. Step Up Mound (with support rails)
- 10. Balance platforms and Coordination Wave Rail
- 11. Wide Timber Recliner Seats
- 12. Additional Picnic Area (with accessible and family tables, BBQs and
- Shelter) & Potential Art Opportunities
- 13. Community Noticeboard 14. Improved Toilet Facilities (Accessible & Unisex)
- 15. Low Sensory Planting
- 16. Open Shade Woodland Planting