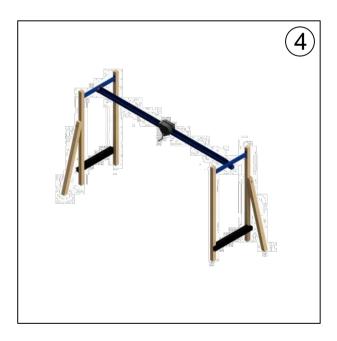

### DRAFT -FOR CONSULTATION

- L-R Below (and on plan):
- 1. Social Entrance with Chess Tables & Inclusive Games Table Gathering Circle Seating Wall (with back)
   You & Me Swing
- 4. Seniors Muscle Buster Walk
- 5. Wall Mounted Exercise Rower
- 6. Two-way Walker and Push Up Station
- 7. Two-way Shoulder Press and Step Up
- 8. Two-way Chin Up / Dips and Resistance Wheel 9. Step Up Mound (with support rails)
- 10. Balance platforms and Coordination Wave Rail
- 11. Wide Timber Recliner Seats
- 12. Additional Picnic Area (with accessible and family tables, BBQs and
- Shelter) & Potential Art Opportunities
- 13. Community Noticeboard 14. Improved Toilet Facilities (Accessible & Unisex)
- 15. Low Sensory Planting
- 16. Open Shade Woodland Planting