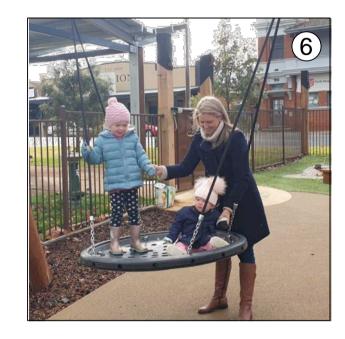

### DRAFT -FOR CONSULTATION

- L-R Below (and on plan):
- 1. Social Entrance with Chess Tables & Inclusive Games Table Gathering Circle Seating Wall (with back)
   You & Me Swing
- 4. Seniors Muscle Buster Walk
- 5. Wall Mounted Exercise Rower
- 6. Two-way Walker and Push Up Station
- 7. Two-way Shoulder Press and Step Up
- 8. Two-way Chin Up / Dips and Resistance Wheel 9. Step Up Mound (with support rails)
- 10. Balance platforms and Coordination Wave Rail
- 11. Wide Timber Recliner Seats
- 12. Additional Picnic Area (with accessible and family tables, BBQs and
- Shelter) & Potential Art Opportunities
- 13. Community Noticeboard 14. Improved Toilet Facilities (Accessible & Unisex)
- 15. Low Sensory Planting
- 16. Open Shade Woodland Planting