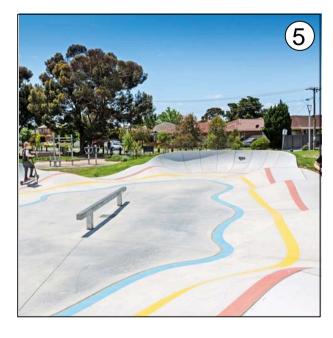

POST & RAIL FENCING

EXISTING TREE

SHADE SAIL

ELEMENTS

FURNITURE

PERMEABLE SURFACING

Youth Space, Adventure Play, Pump/Skate Pad & Multi-Use Court Plan 1:200 @ A1

1

#### L-R Below (and on plan):

Nest Tower (6.9m high)
 Accessible Two-Tiered Triangular Cargo Net

- Accessible Two-fried mangular Cargo Net
  Timber Log Climbing Challenge
  Raised Stepped Social Area and Stage (with Power & Wi-Fi)
  Pump, Skate & Scoot Pad 1
  Grassed Flexible / Informal Games Area
  Multi-Use Court with Fenced Barrier
  Multi-Use Court (chaming different ball games and activities)

- 8. Multi-Use Court (showing different ball games and activities)
  9. Accessible Picnic Table for Groups and Family Gathering
  10. Cafe Picnic Tables (on Raised Stepped Social Area)
- Inclusive Ping Pong Table
  Sensory Interactive Sculptural Elements (set in landscape)