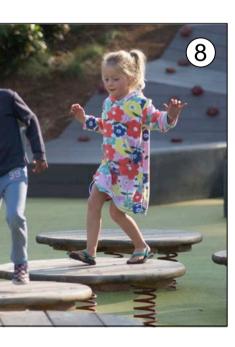

NEW DISTRICT LEVEL PLAYSPACE PLAYSPACE DETAIL TO BE TESTED AND DETERMINED FOLLOWING MASTER PLAN ENDORSEMENT.

\_\_\_\_

Lego

 $\bigcirc$ 

North:

GRASS / LAWN AREA

PERIMETRE PATH

MULCH

CONCRETE SURFACE / PARK PATH

SYNTHETIC RUBBER WETPOUR

TESTED FALL-RATED SOFTFALL

TIMBER SLEEPER PAVED CROSSING

SMOOTH MUDSTONE BOULDERS

LARGE NATIVE SHADE TREE (NEW)

SMALL NATIVE SHADE TREE (NEW)

LOW LYING GARDEN BED AREA (A MIXTURE OF NATIVE SHRUBS, GRASSES AND GROUNDCOVERS)

HIGH CHAIN MESH FENCING

LOW CHAIN MESH FENCING

PLAY EQUIPMENT / INTERACTIVE

WAYFINDING (DIRECTIONAL /

SUSTAINABLE LIGHTING

PROPOSED ART OPPORTUNITY

PARK INFORMATION/ FACILITIES)

**Drawing No:** 