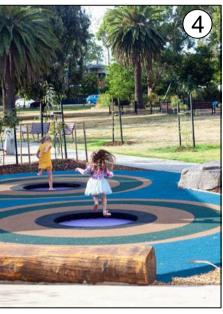

NEW DISTRICT LEVEL PLAYSPACE PLAYSPACE DETAIL TO BE TESTED AND DETERMINED FOLLOWING MASTER PLAN ENDORSEMENT.

\_\_\_\_

Lego

 $\bigcirc$ 

North:

GRASS / LAWN AREA

PERIMETRE PATH

MULCH

CONCRETE SURFACE / PARK PATH

SYNTHETIC RUBBER WETPOUR

TESTED FALL-RATED SOFTFALL

TIMBER SLEEPER PAVED CROSSING

SMOOTH MUDSTONE BOULDERS

LARGE NATIVE SHADE TREE (NEW)

SMALL NATIVE SHADE TREE (NEW)

LOW LYING GARDEN BED AREA (A MIXTURE OF NATIVE SHRUBS, GRASSES AND GROUNDCOVERS)

HIGH CHAIN MESH FENCING

LOW CHAIN MESH FENCING

PLAY EQUIPMENT / INTERACTIVE

WAYFINDING (DIRECTIONAL /

SUSTAINABLE LIGHTING

PROPOSED ART OPPORTUNITY

PARK INFORMATION/ FACILITIES)

**Drawing No:** 