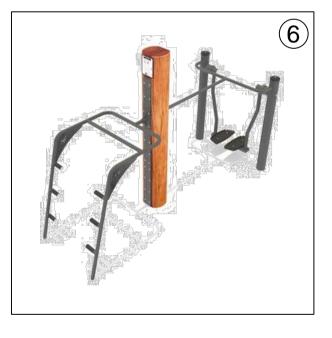

### DRAFT -FOR CONSULTATION

- L-R Below (and on plan):
- 1. Social Entrance with Chess Tables & Inclusive Games Table Gathering Circle Seating Wall (with back)
   You & Me Swing
- 4. Seniors Muscle Buster Walk
- 5. Wall Mounted Exercise Rower
- 6. Two-way Walker and Push Up Station
- 7. Two-way Shoulder Press and Step Up
- 8. Two-way Chin Up / Dips and Resistance Wheel 9. Step Up Mound (with support rails)
- 10. Balance platforms and Coordination Wave Rail
- 11. Wide Timber Recliner Seats
- 12. Additional Picnic Area (with accessible and family tables, BBQs and
- Shelter) & Potential Art Opportunities
- 13. Community Noticeboard 14. Improved Toilet Facilities (Accessible & Unisex)
- 15. Low Sensory Planting
- 16. Open Shade Woodland Planting