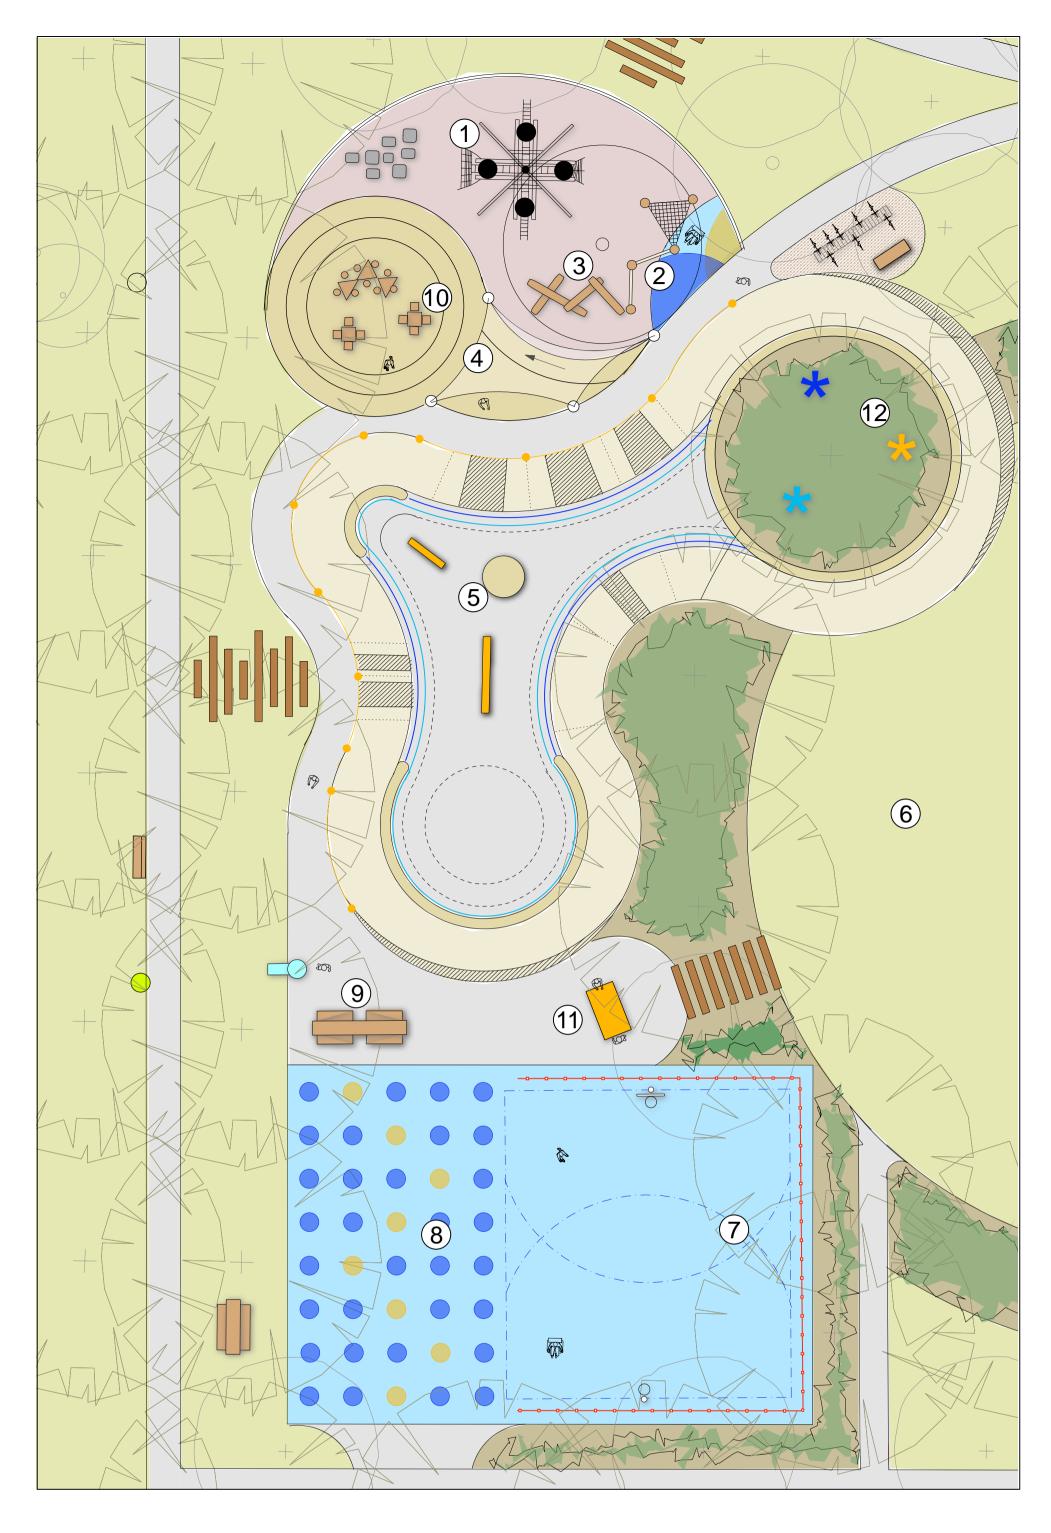

NEW DISTRICT LEVEL PLAYSPACE PLAYSPACE DETAIL TO BE TESTED AND DETERMINED FOLLOWING MASTER PLAN ENDORSEMENT.

\_\_\_\_

Lego

 $\bigcirc$ 

North:

GRASS / LAWN AREA

PERIMETRE PATH

MULCH

#### L-R Below (and on plan):

Nest Tower (6.9m high)
 Accessible Two-Tiered Triangular Cargo Net

- Accessible Two-fried mangular Cargo Net
  Timber Log Climbing Challenge
  Raised Stepped Social Area and Stage (with Power & Wi-Fi)
  Pump, Skate & Scoot Pad 1
  Grassed Flexible / Informal Games Area
  Multi-Use Court with Fenced Barrier
  Multi-Use Court (chaming different ball games and activities)

- 8. Multi-Use Court (showing different ball games and activities)
  9. Accessible Picnic Table for Groups and Family Gathering
  10. Cafe Picnic Tables (on Raised Stepped Social Area)
- Inclusive Ping Pong Table
  Sensory Interactive Sculptural Elements (set in landscape)

Playspace & Family Picnic Area Detail Plan 1:200 @ A1 1