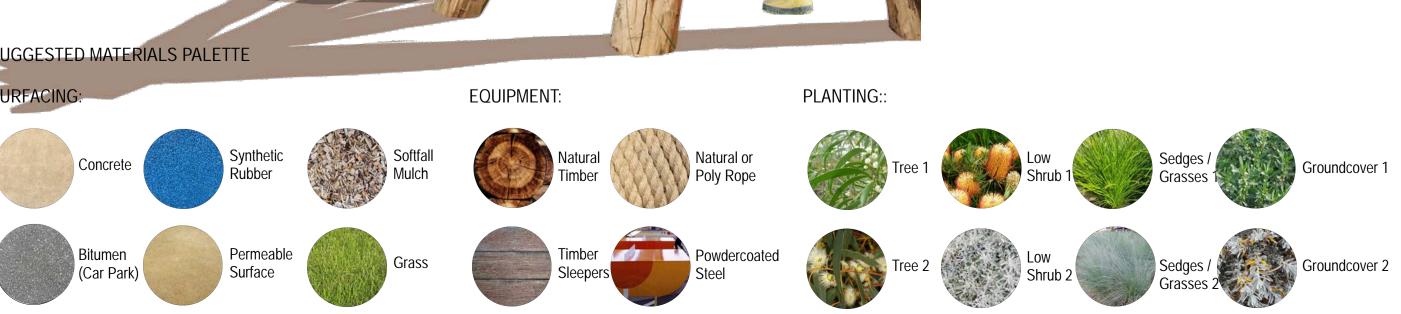

#### SUGGESTED MATERIALS PALETTE

Legend:

**Monterey Reserve** LANDSCAPE MASTER PLAN

Address:

Date:

Monterey Boulevard & Forest Drive, FRANKSTON NORTH

**APRIL 2022** 

communityvib PO Box 421, Strathdale VIC 3550 Tel: 0438 433 555 Email: wendy@communityvibe .com.au Web: www.communityvibe .com.au

CONCRETE SURFACE / PARK PATH

SYNTHETIC RUBBER WETPOUR

TESTED FALL-RATED SOFTFALL

TIMBER SLEEPER PAVED CROSSING

SMOOTH MUDSTONE BOULDERS

LARGE NATIVE SHADE TREE (NEW)

SMALL NATIVE SHADE TREE (NEW)

LOW LYING GARDEN BED AREA (A MIXTURE OF NATIVE SHRUBS, GRASSES AND GROUNDCOVERS)

HIGH CHAIN MESH FENCING

LOW CHAIN MESH FENCING

PLAY EQUIPMENT / INTERACTIVE

WAYFINDING (DIRECTIONAL /

SUSTAINABLE LIGHTING

PROPOSED ART OPPORTUNITY

PARK INFORMATION/ FACILITIES)

**Drawing No:** 

POST & RAIL FENCING

EXISTING TREE

SHADE SAIL

ELEMENTS

FURNITURE

PERMEABLE SURFACING

Youth Space, Adventure Play, Pump/Skate Pad & Multi-Use Court Plan 1:200 @ A1

1

SUGGESTED MATERIALS PALETTE SURFACING:

Multi-Generational and Additional Picnic Area Plan 1:200 @ A1

PLANTING:

GRASS / LAWN AREA CONCRETE SURFACE / PATH SYNTHETIC RUBBER WETPOUR TESTED FALL-RATED SOFTFALL MULCH PERMEABLE SURFACING White I TIMBER SLEEPER PAVED CROSSING SMOOTH MUDSTONE BOULDERS EXISTING TREE 0 LARGE NATIVE SHADE TREE (NEW) X.L SMALL NATIVE SHADE TREE (NEW) LOW LYING GARDEN BED AREA (A MIXTURE OF NATIVE SHRUBS, GRASSES AND GROUNDCOVERS) FITNESS EQUIPMENT SEATING / LOUNGERS CHESS / GAMES SETTING WAYFINDING (DIRECTIONAL / PARK INFORMATION/ FACILITIES) FAMILY SIZED PICNIC TABLE & BBQ ACCESSIBLE DRINKING FOUNTAIN BINS SUSTAINABLE LIGHTING  $\bigcirc$ ARTWORK (NEW) Drawing No: North: 223-MP-L07