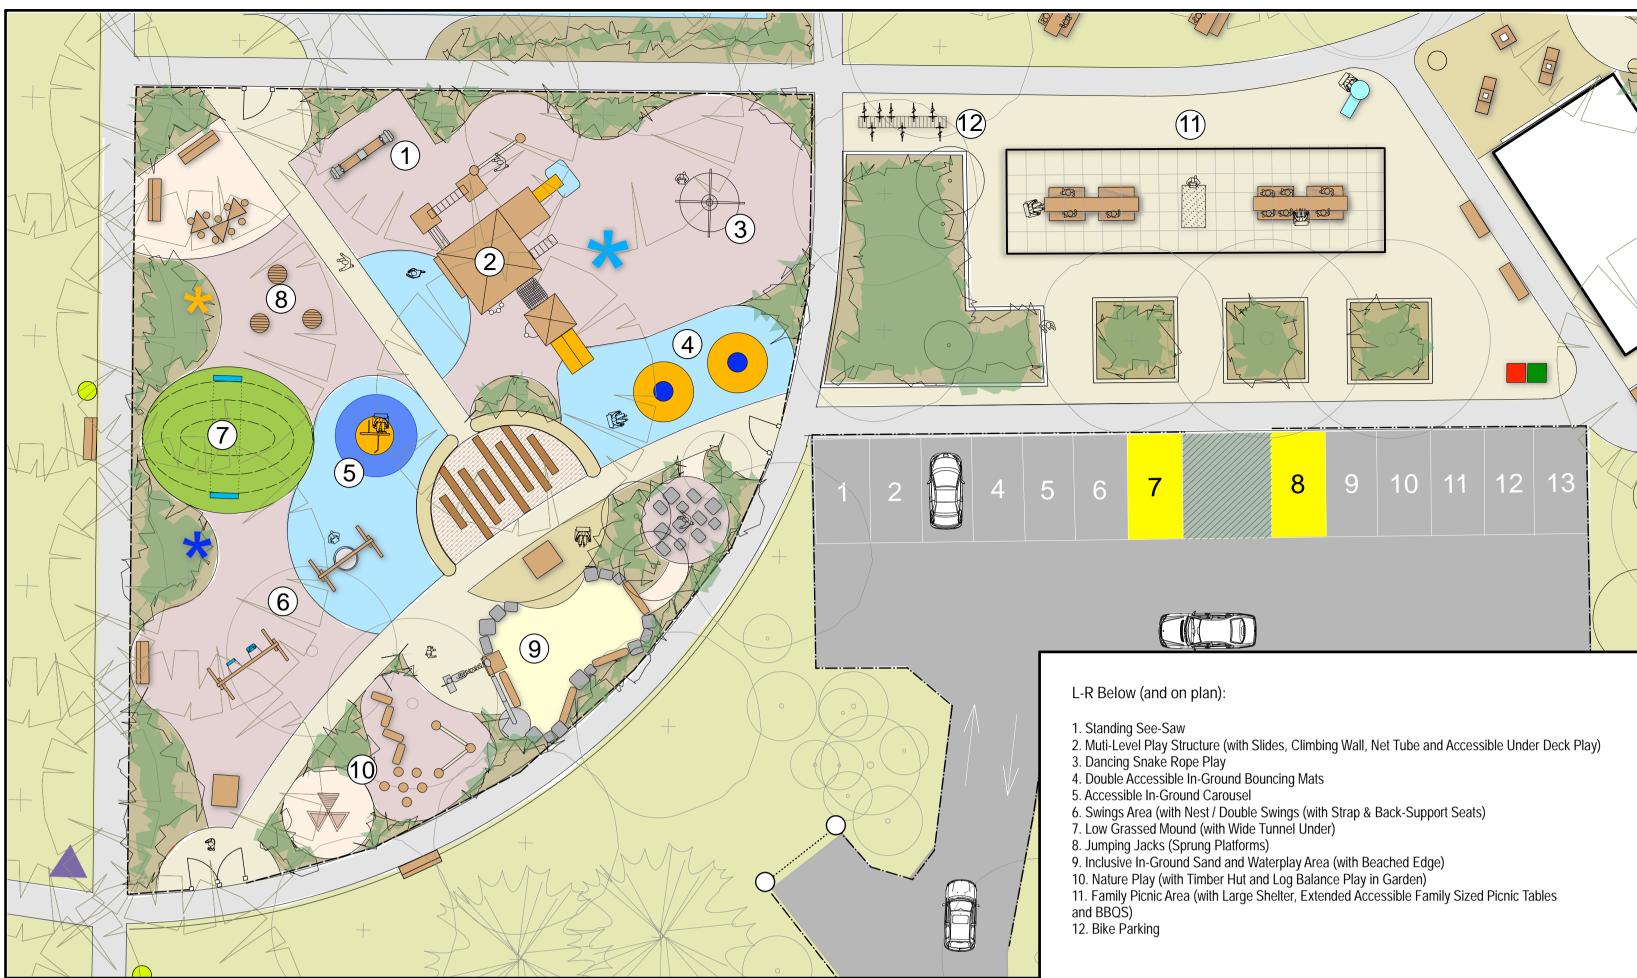

NEW DISTRICT LEVEL PLAYSPACE PLAYSPACE DETAIL TO BE TESTED AND DETERMINED FOLLOWING MASTER PLAN ENDORSEMENT.

\_\_\_\_

Lego

 $\bigcirc$ 

North:

GRASS / LAWN AREA

PERIMETRE PATH

MULCH

CONCRETE SURFACE / PARK PATH

SYNTHETIC RUBBER WETPOUR

TESTED FALL-RATED SOFTFALL

TIMBER SLEEPER PAVED CROSSING

SMOOTH MUDSTONE BOULDERS

LARGE NATIVE SHADE TREE (NEW)

SMALL NATIVE SHADE TREE (NEW)

LOW LYING GARDEN BED AREA (A MIXTURE OF NATIVE SHRUBS, GRASSES AND GROUNDCOVERS)

HIGH CHAIN MESH FENCING

LOW CHAIN MESH FENCING

PLAY EQUIPMENT / INTERACTIVE

WAYFINDING (DIRECTIONAL /

SUSTAINABLE LIGHTING

PROPOSED ART OPPORTUNITY

PARK INFORMATION/ FACILITIES)

**Drawing No:** 

Playspace & Family Picnic Area Detail Plan 1:200 @ A1 1