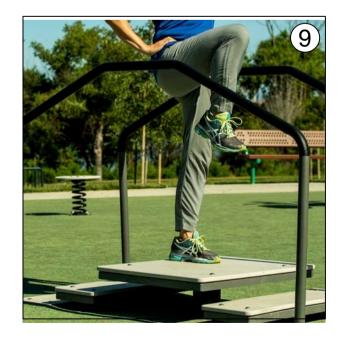

### DRAFT -FOR CONSULTATION

- L-R Below (and on plan):
- 1. Social Entrance with Chess Tables & Inclusive Games Table Gathering Circle Seating Wall (with back)
   You & Me Swing
- 4. Seniors Muscle Buster Walk
- 5. Wall Mounted Exercise Rower
- 6. Two-way Walker and Push Up Station
- 7. Two-way Shoulder Press and Step Up
- 8. Two-way Chin Up / Dips and Resistance Wheel 9. Step Up Mound (with support rails)
- 10. Balance platforms and Coordination Wave Rail
- 11. Wide Timber Recliner Seats
- 12. Additional Picnic Area (with accessible and family tables, BBQs and
- Shelter) & Potential Art Opportunities
- 13. Community Noticeboard 14. Improved Toilet Facilities (Accessible & Unisex)
- 15. Low Sensory Planting
- 16. Open Shade Woodland Planting