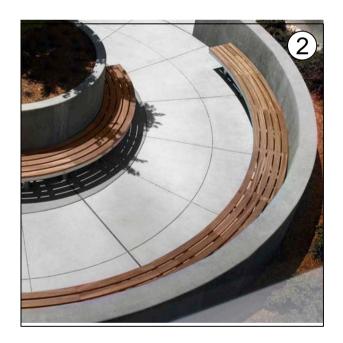

### DRAFT -FOR CONSULTATION

- L-R Below (and on plan):
- 1. Social Entrance with Chess Tables & Inclusive Games Table Gathering Circle Seating Wall (with back)
   You & Me Swing
- 4. Seniors Muscle Buster Walk
- 5. Wall Mounted Exercise Rower
- 6. Two-way Walker and Push Up Station
- 7. Two-way Shoulder Press and Step Up
- 8. Two-way Chin Up / Dips and Resistance Wheel 9. Step Up Mound (with support rails)
- 10. Balance platforms and Coordination Wave Rail
- 11. Wide Timber Recliner Seats
- 12. Additional Picnic Area (with accessible and family tables, BBQs and
- Shelter) & Potential Art Opportunities
- 13. Community Noticeboard 14. Improved Toilet Facilities (Accessible & Unisex)
- 15. Low Sensory Planting
- 16. Open Shade Woodland Planting