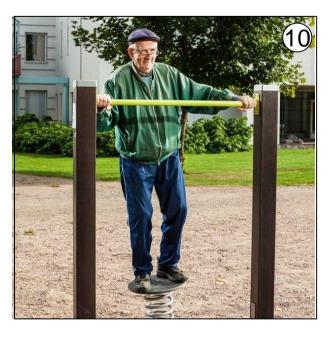

### DRAFT -FOR CONSULTATION

- L-R Below (and on plan):
- 1. Social Entrance with Chess Tables & Inclusive Games Table Gathering Circle Seating Wall (with back)
   You & Me Swing
- 4. Seniors Muscle Buster Walk
- 5. Wall Mounted Exercise Rower
- 6. Two-way Walker and Push Up Station
- 7. Two-way Shoulder Press and Step Up
- 8. Two-way Chin Up / Dips and Resistance Wheel 9. Step Up Mound (with support rails)
- 10. Balance platforms and Coordination Wave Rail
- 11. Wide Timber Recliner Seats
- 12. Additional Picnic Area (with accessible and family tables, BBQs and
- Shelter) & Potential Art Opportunities
- 13. Community Noticeboard 14. Improved Toilet Facilities (Accessible & Unisex)
- 15. Low Sensory Planting
- 16. Open Shade Woodland Planting