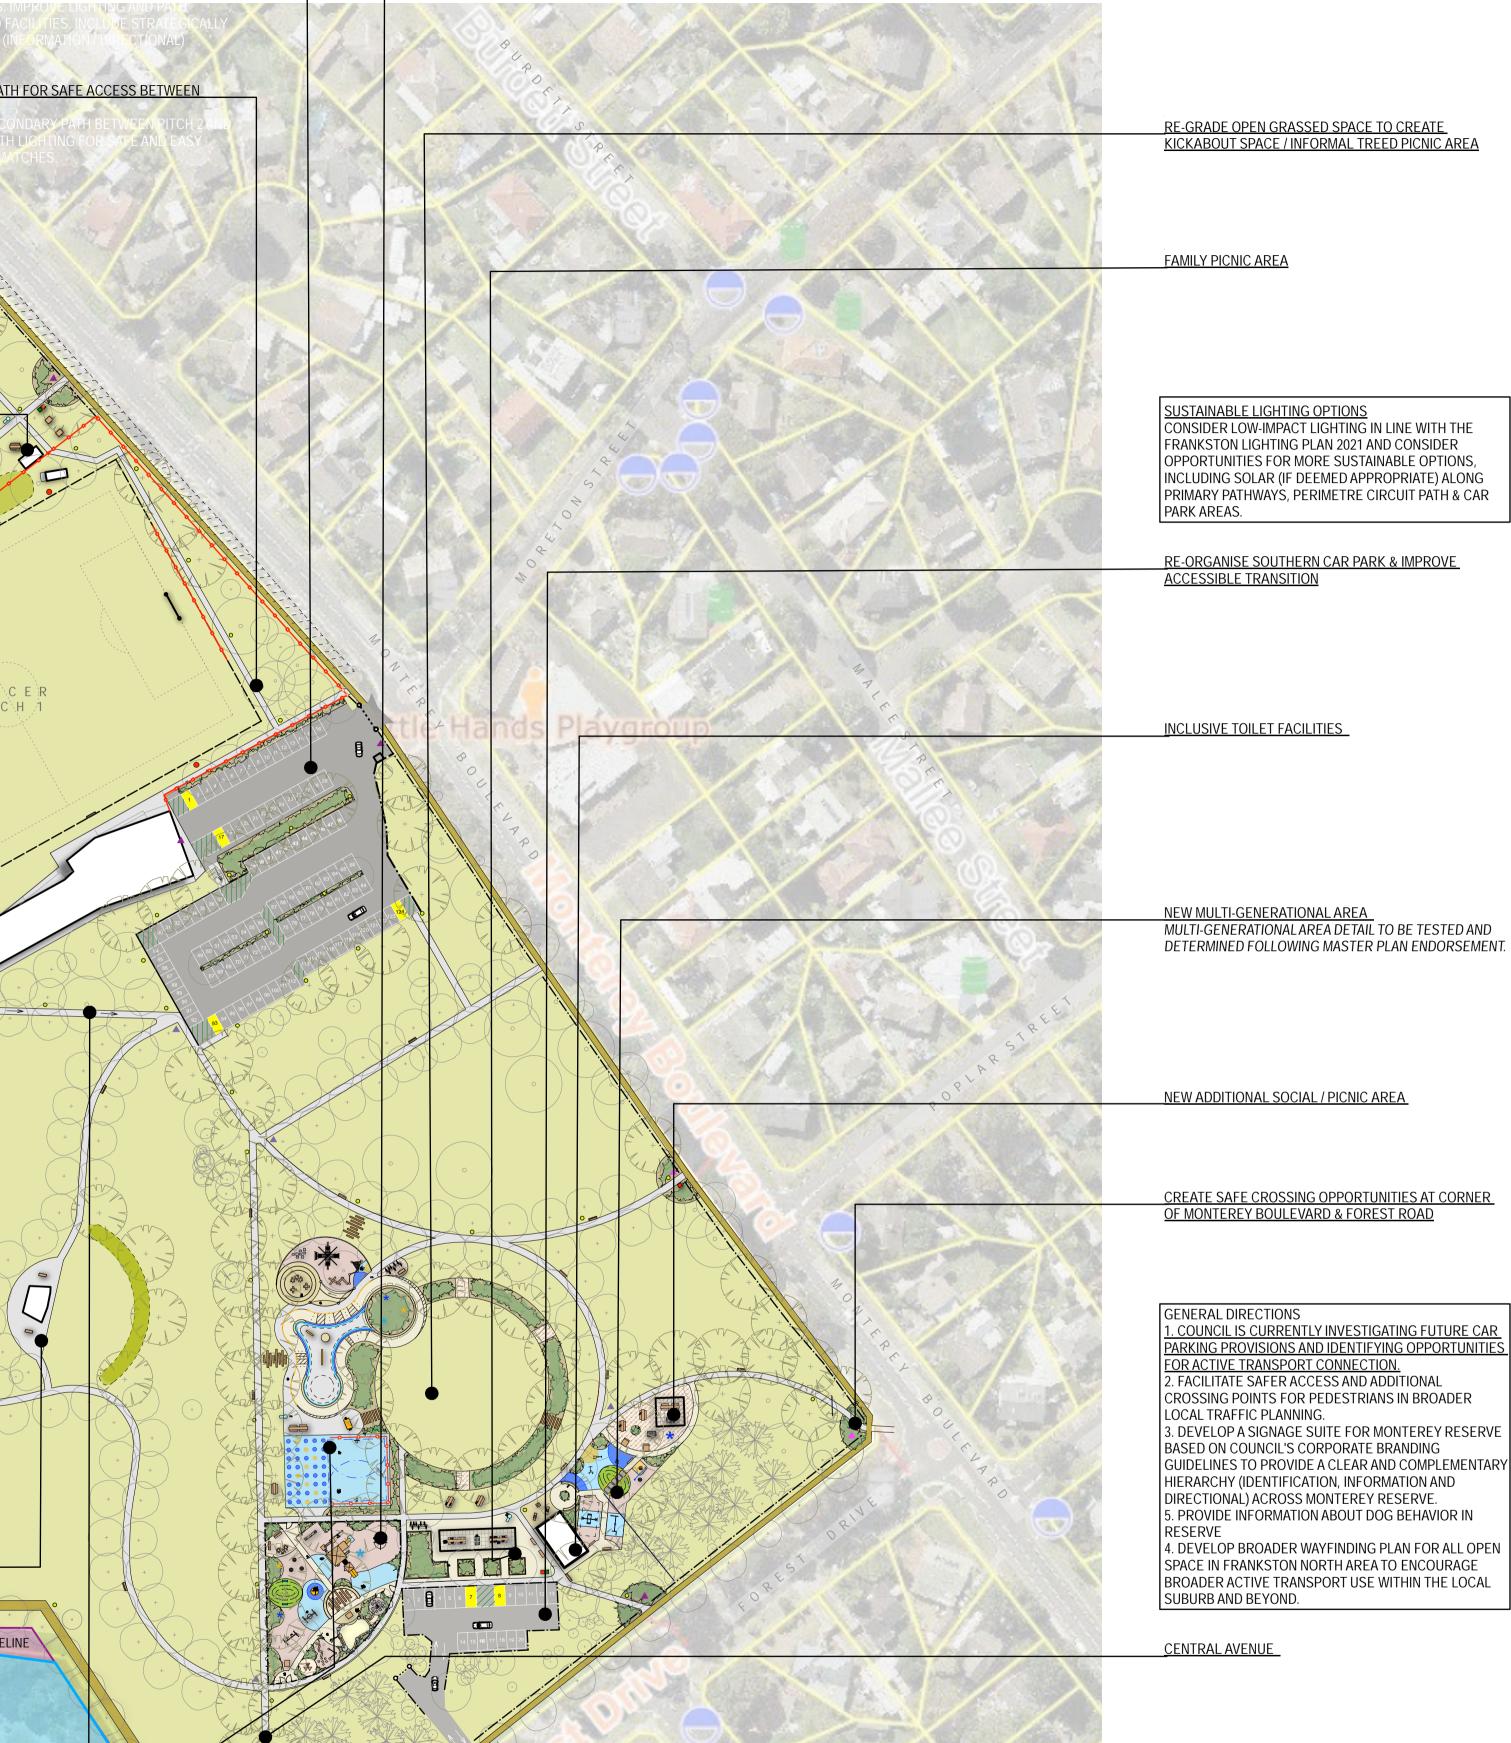

# SUSTAINABLE LIGHTING OPTIONS

PARK AREAS.

CONSIDER LOW-IMPACT LIGHTING IN LINE WITH THE FRANKSTON LIGHTING PLAN 2021 AND CONSIDER OPPORTUNITIES FOR MORE SUSTAINABLE OPTIONS, INCLUDING SOLAR (IF DEEMED APPROPRIATE) ALONG PRIMARY PATHWAYS, PERIMETRE CIRCUIT PATH & CAR

RE-ORGANISE SOUTHERN CAR PARK & IMPROVE

NEW ALTERNATIVE ENTRY TO PINES AQUATIC CENTRE FOR GROUPS

CONSOLIDATE FENCING STYLES CREATE MORE COHESION ACROSS RESERVE BY CONSOLIDATING FENCING TO FOUR STYLES INCLUDING; 1. TIMBER POST & RAIL (RESERVE BOUNDARY & CAR PARK AREAS), 2. LOW POWDERCOATED STEEL PALISADE (PLAYSPACE / SOCCER PITCHES 1 & 2) & RETRACTABLE GATES (SOCCER PITCHES 1 & 2), 3. POWDERCOATED STEEL PALISADE FENCING (AQUATIC CENTRE), AND 4. HIGH-CHAIN MESH BALL FENCE (MUC), SOCCER GOALS & PITCH 1 BOUNDARY FENCE. UTILISE SUMMER & WINTER FENCELINES AROUND THE AQUATIC CENTRE TO MAXIMISE SEASONAL USE.

NEW DISTRICT LEVEL PLAYSPACE PLAYSPACE DETAIL TO BE TESTED AND DETERMINED FOLLOWING MASTER PLAN ENDORSEMENT.

\_\_\_\_

Lego

 $\bigcirc$ 

North:

GRASS / LAWN AREA

PERIMETRE PATH

MULCH

CONCRETE SURFACE / PARK PATH

SYNTHETIC RUBBER WETPOUR

TESTED FALL-RATED SOFTFALL

TIMBER SLEEPER PAVED CROSSING

SMOOTH MUDSTONE BOULDERS

LARGE NATIVE SHADE TREE (NEW)

SMALL NATIVE SHADE TREE (NEW)

LOW LYING GARDEN BED AREA (A MIXTURE OF NATIVE SHRUBS, GRASSES AND GROUNDCOVERS)

HIGH CHAIN MESH FENCING

LOW CHAIN MESH FENCING

PLAY EQUIPMENT / INTERACTIVE

WAYFINDING (DIRECTIONAL /

SUSTAINABLE LIGHTING

PROPOSED ART OPPORTUNITY

PARK INFORMATION/ FACILITIES)

**Drawing No:** 