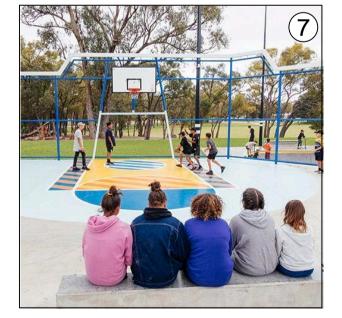

#### L-R Below (and on plan):

Nest Tower (6.9m high)
 Accessible Two-Tiered Triangular Cargo Net

- Accessible Two-fried mangular Cargo Net
  Timber Log Climbing Challenge
  Raised Stepped Social Area and Stage (with Power & Wi-Fi)
  Pump, Skate & Scoot Pad 1
  Grassed Flexible / Informal Games Area
  Multi-Use Court with Fenced Barrier
  Multi-Use Court (chaming different ball games and activities)