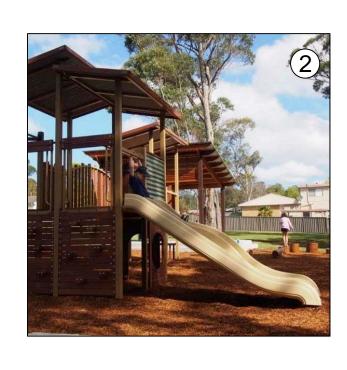

NEW DISTRICT LEVEL PLAYSPACE PLAYSPACE DETAIL TO BE TESTED AND DETERMINED FOLLOWING MASTER PLAN ENDORSEMENT.

\_\_\_\_

Lego

 $\bigcirc$ 

North:

GRASS / LAWN AREA

PERIMETRE PATH

MULCH