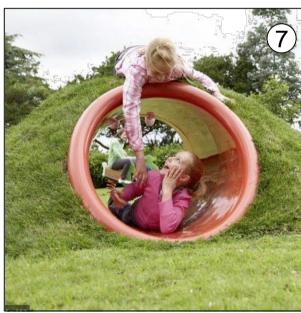

#### L-R Below (and on plan):

Nest Tower (6.9m high)
 Accessible Two-Tiered Triangular Cargo Net

- Accessible Two-fried mangular Cargo Net
  Timber Log Climbing Challenge
  Raised Stepped Social Area and Stage (with Power & Wi-Fi)
  Pump, Skate & Scoot Pad 1
  Grassed Flexible / Informal Games Area
  Multi-Use Court with Fenced Barrier
  Multi-Use Court (chaming different ball games and activities)

- 8. Multi-Use Court (showing different ball games and activities)
  9. Accessible Picnic Table for Groups and Family Gathering
  10. Cafe Picnic Tables (on Raised Stepped Social Area)
- Inclusive Ping Pong Table
  Sensory Interactive Sculptural Elements (set in landscape)