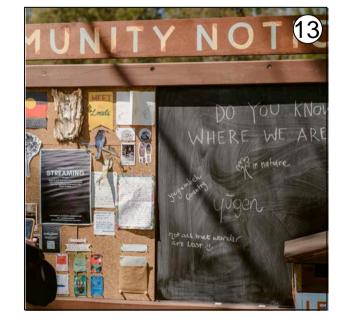

### DRAFT -FOR CONSULTATION

- L-R Below (and on plan):
- 1. Social Entrance with Chess Tables & Inclusive Games Table Gathering Circle Seating Wall (with back)
   You & Me Swing
- 4. Seniors Muscle Buster Walk
- 5. Wall Mounted Exercise Rower
- 6. Two-way Walker and Push Up Station
- 7. Two-way Shoulder Press and Step Up
- 8. Two-way Chin Up / Dips and Resistance Wheel 9. Step Up Mound (with support rails)
- 10. Balance platforms and Coordination Wave Rail
- 11. Wide Timber Recliner Seats
- 12. Additional Picnic Area (with accessible and family tables, BBQs and
- Shelter) & Potential Art Opportunities
- 13. Community Noticeboard 14. Improved Toilet Facilities (Accessible & Unisex)
- 15. Low Sensory Planting
- 16. Open Shade Woodland Planting