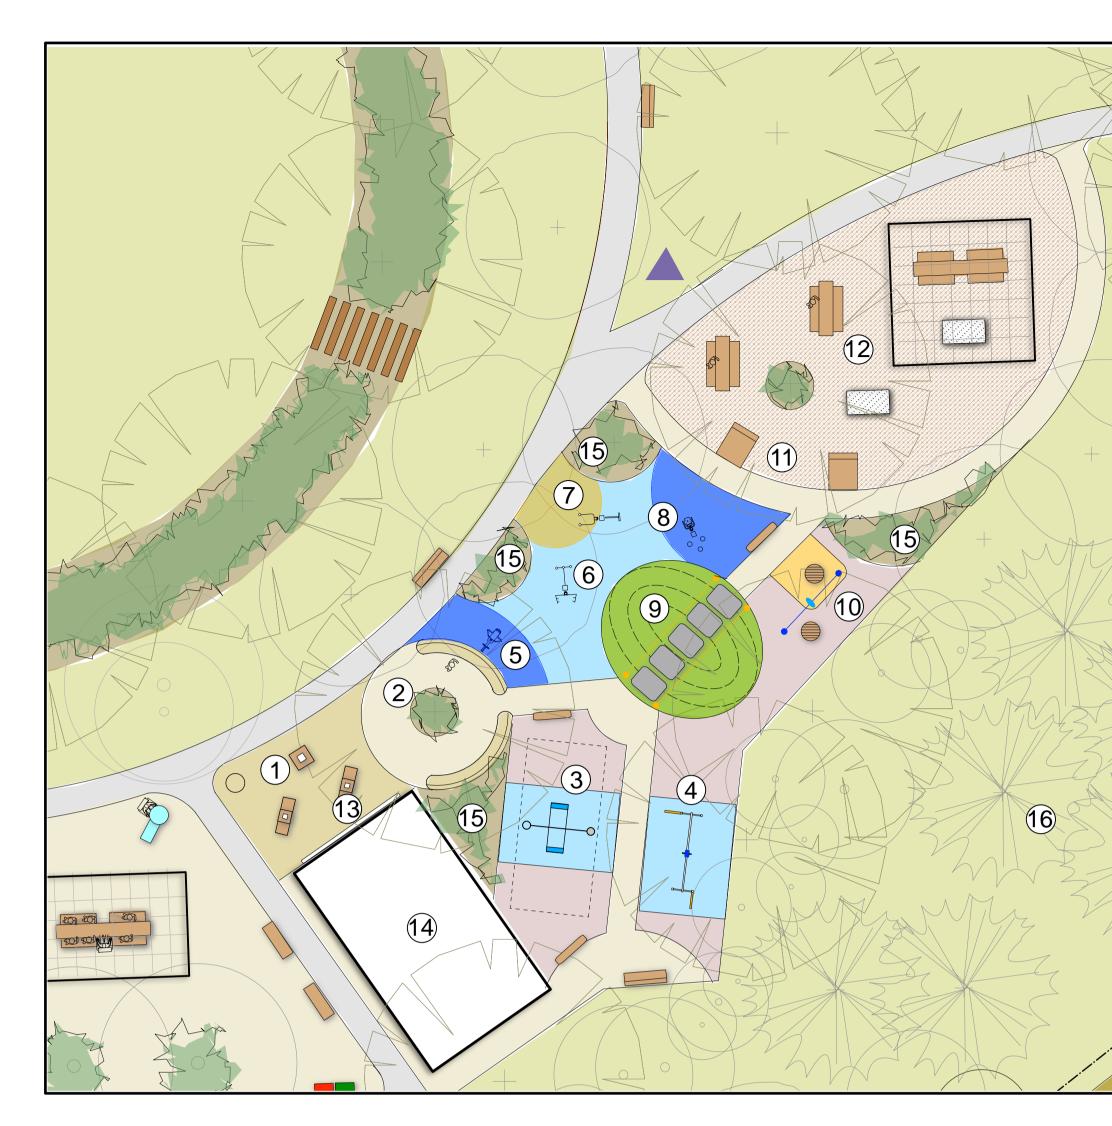

### DRAFT -FOR CONSULTATION

- L-R Below (and on plan):
- 1. Social Entrance with Chess Tables & Inclusive Games Table Gathering Circle Seating Wall (with back)
   You & Me Swing
- 4. Seniors Muscle Buster Walk
- 5. Wall Mounted Exercise Rower
- 6. Two-way Walker and Push Up Station
- 7. Two-way Shoulder Press and Step Up
- 8. Two-way Chin Up / Dips and Resistance Wheel 9. Step Up Mound (with support rails)
- 10. Balance platforms and Coordination Wave Rail
- 11. Wide Timber Recliner Seats
- 12. Additional Picnic Area (with accessible and family tables, BBQs and
- Shelter) & Potential Art Opportunities
- 13. Community Noticeboard 14. Improved Toilet Facilities (Accessible & Unisex)
- 15. Low Sensory Planting
- 16. Open Shade Woodland Planting

SUGGESTED MATERIALS PALETTE SURFACING:

Multi-Generational and Additional Picnic Area Plan 1:200 @ A1

PLANTING:

GRASS / LAWN AREA CONCRETE SURFACE / PATH SYNTHETIC RUBBER WETPOUR TESTED FALL-RATED SOFTFALL MULCH PERMEABLE SURFACING White I TIMBER SLEEPER PAVED CROSSING SMOOTH MUDSTONE BOULDERS EXISTING TREE 0 LARGE NATIVE SHADE TREE (NEW) X.L SMALL NATIVE SHADE TREE (NEW) LOW LYING GARDEN BED AREA (A MIXTURE OF NATIVE SHRUBS, GRASSES AND GROUNDCOVERS) FITNESS EQUIPMENT SEATING / LOUNGERS CHESS / GAMES SETTING WAYFINDING (DIRECTIONAL / PARK INFORMATION/ FACILITIES) FAMILY SIZED PICNIC TABLE & BBQ ACCESSIBLE DRINKING FOUNTAIN BINS SUSTAINABLE LIGHTING  $\bigcirc$ ARTWORK (NEW) Drawing No: North: 223-MP-L07