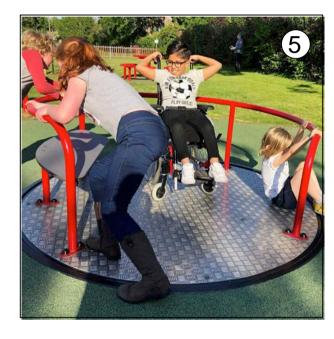

### DRAFT -FOR CONSULTATION

- L-R Below (and on plan):
- 1. Social Entrance with Chess Tables & Inclusive Games Table Gathering Circle Seating Wall (with back)
   You & Me Swing
- 4. Seniors Muscle Buster Walk
- 5. Wall Mounted Exercise Rower
- 6. Two-way Walker and Push Up Station
- 7. Two-way Shoulder Press and Step Up
- 8. Two-way Chin Up / Dips and Resistance Wheel 9. Step Up Mound (with support rails)
- 10. Balance platforms and Coordination Wave Rail
- 11. Wide Timber Recliner Seats
- 12. Additional Picnic Area (with accessible and family tables, BBQs and
- Shelter) & Potential Art Opportunities
- 13. Community Noticeboard 14. Improved Toilet Facilities (Accessible & Unisex)
- 15. Low Sensory Planting
- 16. Open Shade Woodland Planting