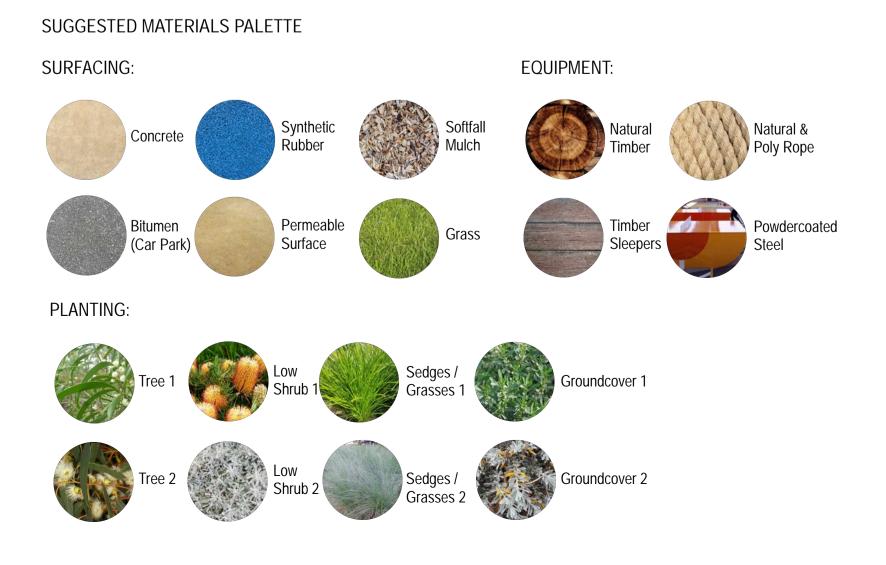

#### SUGGESTED MATERIALS PALETTE

Legend:

**Monterey Reserve** LANDSCAPE MASTER PLAN

Address:

Date:

Monterey Boulevard & Forest Drive, FRANKSTON NORTH

**APRIL 2022** 

communityvib PO Box 421, Strathdale VIC 3550 Tel: 0438 433 555 Email: wendy@communityvibe .com.au Web: www.communityvibe .com.au

CONCRETE SURFACE / PARK PATH

SYNTHETIC RUBBER WETPOUR

TESTED FALL-RATED SOFTFALL

TIMBER SLEEPER PAVED CROSSING

SMOOTH MUDSTONE BOULDERS

LARGE NATIVE SHADE TREE (NEW)

SMALL NATIVE SHADE TREE (NEW)

LOW LYING GARDEN BED AREA (A MIXTURE OF NATIVE SHRUBS, GRASSES AND GROUNDCOVERS)

HIGH CHAIN MESH FENCING

LOW CHAIN MESH FENCING

PLAY EQUIPMENT / INTERACTIVE

WAYFINDING (DIRECTIONAL /

SUSTAINABLE LIGHTING

PROPOSED ART OPPORTUNITY

PARK INFORMATION/ FACILITIES)

**Drawing No:** 