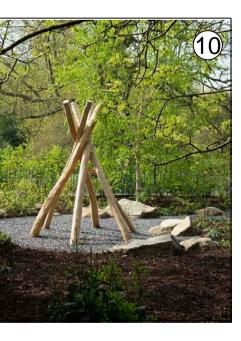

#### L-R Below (and on plan):

Nest Tower (6.9m high)
 Accessible Two-Tiered Triangular Cargo Net

- Accessible Two-fried mangular Cargo Net
  Timber Log Climbing Challenge
  Raised Stepped Social Area and Stage (with Power & Wi-Fi)
  Pump, Skate & Scoot Pad 1
  Grassed Flexible / Informal Games Area
  Multi-Use Court with Fenced Barrier
  Multi-Use Court (chaming different ball games and activities)

- 8. Multi-Use Court (showing different ball games and activities)
  9. Accessible Picnic Table for Groups and Family Gathering
  10. Cafe Picnic Tables (on Raised Stepped Social Area)
- Inclusive Ping Pong Table
  Sensory Interactive Sculptural Elements (set in landscape)